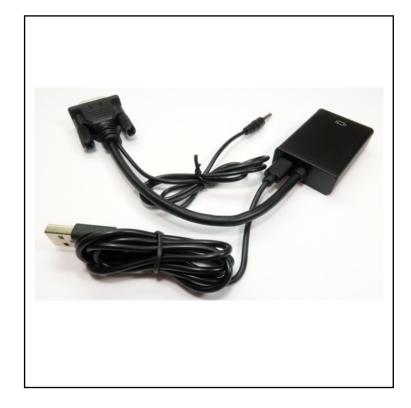

# **FEATURES**

- SVGA Source
- HDMI Display
- 26cm Cable
- USB Power Cable
  (1mtr)
- 3.5mm Audio Cable (58cm)
- 1920 zx 1080P @ 60Hz
- HDCP 1.2

# RS PRO 26cm SVGA Male to HDMI Female Adaptor + Audio & USB Power

**RS Stock No: 195-4344** 

RS Professionally Approved Products bring to you professional quality parts across all product categories. Our product range has been tested by engineers and provides a comparable quality to the leading brands without paying a premium price.

## **Product Description**

The RS PRO VGA to HDMI converter can convert the analogue signal coming from your PC into a digital HDMI signal. This allows you to plug your older laptop or desktop computer into a modern HD television. You can not only enjoy a high-definition image but also audio from the 3.5mm stereo socket. Power is provided from the included USB cable; simply plug this into your computer. No external power adapter is needed.

### **General Specifications**

| Connector A           | VGA/SVGA/HD15 Male (Source Only) |
|-----------------------|----------------------------------|
| Connector B           | HDMI Female (Display Only)       |
| Length                | 26cm                             |
| Outer Sheath Material | PVC                              |
| Sheath Colour         | Black                            |