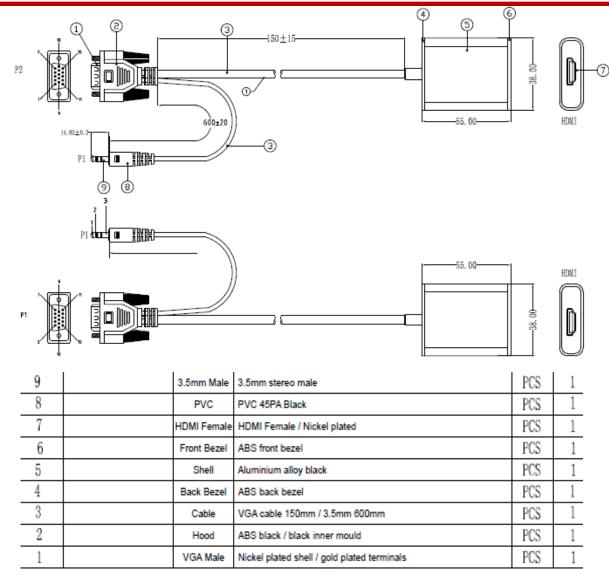

### **General Specifications**

| Connector A           | VGA/SVGA/HD15 Male (Source Only) |
|-----------------------|----------------------------------|
| Connector B           | HDMI Female (Display Only)       |
| Length                | 26cm                             |
| Outer Sheath Material | PVC                              |
| Sheath Colour         | Black                            |