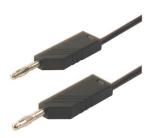

## MLN 200/2,5 schwarz/black

Industrial Connectors:Measuring and Testing Equipment:Measuring leads:4 mm system

| Product description  |                                                                                                                                                                                                                                                                                                                           |
|----------------------|---------------------------------------------------------------------------------------------------------------------------------------------------------------------------------------------------------------------------------------------------------------------------------------------------------------------------|
| Description          | Measuring lead, at either end 4 mm diameter plug with caged spring and 4 mm diameter socket for tower construction. Nickel-plated copper beryllium contact spring. Highly flexible, double insulated stranded lead, grip and lead shatter-proof. Built in colour indicator for easy identification of insulation damages. |
| Туре                 | MLN 200/2,5 schwarz/black                                                                                                                                                                                                                                                                                                 |
| Order No.            | 934 066-100                                                                                                                                                                                                                                                                                                               |
| System               | 4 mm system                                                                                                                                                                                                                                                                                                               |
| Cable length         | 200 cm                                                                                                                                                                                                                                                                                                                    |
| Conductor size       | 2,5 mm <sup>2</sup>                                                                                                                                                                                                                                                                                                       |
| Cable material       | PVC                                                                                                                                                                                                                                                                                                                       |
| Cable color          | black                                                                                                                                                                                                                                                                                                                     |
| Housing Color        | black                                                                                                                                                                                                                                                                                                                     |
| Color types          |                                                                                                                                                                                                                                                                                                                           |
| Other standard types | red color, order no. 934 066-101; blue color, order no. 934 066-102; yellow color, order no. 934 066-103; green color, order no. 934 066-104; yellow/green color, order no. 934 066-188                                                                                                                                   |