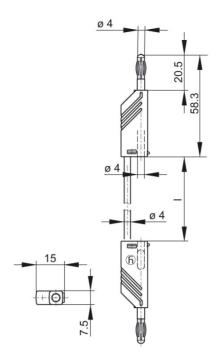

## MLN 200/2,5 schwarz/black

Industrial Connectors:Measuring and Testing Equipment:Measuring leads:4 mm system

| Product description  |                                                                                                                                                                                                                                                                                                                           |
|----------------------|---------------------------------------------------------------------------------------------------------------------------------------------------------------------------------------------------------------------------------------------------------------------------------------------------------------------------|
| Description          | Measuring lead, at either end 4 mm diameter plug with caged spring and 4 mm diameter socket for tower construction. Nickel-plated copper beryllium contact spring. Highly flexible, double insulated stranded lead, grip and lead shatter-proof. Built in colour indicator for easy identification of insulation damages. |
| Туре                 | MLN 200/2,5 schwarz/black                                                                                                                                                                                                                                                                                                 |
| Order No.            | 934 066-100                                                                                                                                                                                                                                                                                                               |
| System               | 4 mm system                                                                                                                                                                                                                                                                                                               |
| Cable length         | 200 cm                                                                                                                                                                                                                                                                                                                    |
| Conductor size       | 2,5 mm <sup>2</sup>                                                                                                                                                                                                                                                                                                       |
| Cable material       | PVC                                                                                                                                                                                                                                                                                                                       |
| Cable color          | black                                                                                                                                                                                                                                                                                                                     |
| Housing Color        | black                                                                                                                                                                                                                                                                                                                     |
| Color types          |                                                                                                                                                                                                                                                                                                                           |
| Other standard types | red color, order no. 934 066-101; blue color, order no. 934 066-102; yellow color, order no. 934 066-103; green color, order no. 934 066-104; yellow/green color, order no. 934 066-188                                                                                                                                   |

| Technical data           |                                                      |
|--------------------------|------------------------------------------------------|
| Pin dimensions           | 4 mm                                                 |
| Type of contact          | pin (spring-loaded)                                  |
| Type of termination      | 4 mm diameter pin and socket                         |
| Cable type               | LEH-XY                                               |
| Cable specification      | highly flexible lead                                 |
| Wire stranding           | 320 x 0.10                                           |
| Rated voltage            | DC 60 V                                              |
| Rated current            | 32 A                                                 |
| Contact resistance       | 20 mOhm                                              |
| Material                 |                                                      |
| Contact material         | contact pin: brass, contact spring: copper beryllium |
| Contact surface material | nickel-plated                                        |
| Housing material         | PA                                                   |
| Environmental conditions |                                                      |
| Temperature range        | -15 °C to +70 °C                                     |
| Inflammability class     |                                                      |
| Cable                    | 94 HB                                                |
| Housing                  | 94 V-2                                               |
| -                        |                                                      |