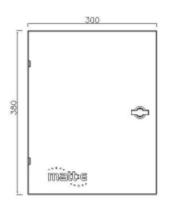

## **Dimensions and Specifications**

| Description              | Dedicated EV connection centre                                                                                                                                          |
|--------------------------|-------------------------------------------------------------------------------------------------------------------------------------------------------------------------|
| Input Volts              | Nominal input voltage Three Phase 400V 50Hz                                                                                                                             |
| Max Load                 | 32 amps                                                                                                                                                                 |
| Cable Entry Facility     | Top and bottom                                                                                                                                                          |
| Terminal Capacity        | 25.0mm2                                                                                                                                                                 |
| Dimensions ( H x W x D ) | 380mm x 316mm x 120mm                                                                                                                                                   |
| Weight                   | Approximately 7kG                                                                                                                                                       |
| Enclosure                | Mild Steel Powder Coated                                                                                                                                                |
| Ingress Protection       | IP4X                                                                                                                                                                    |
| Warranty                 | The matt:e <i>EVU-1-32-TP-M</i> is guaranteed for a period of 1 years from the date of purchase. This warranty is limited to the replacement of faulty components only. |