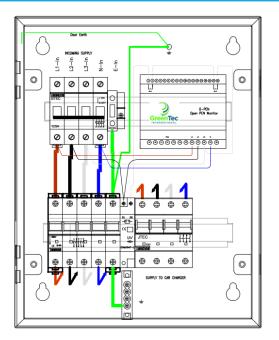

The unit incorporates a 5 pole isolator with built-in shunt trip which disconnects all poles including CPC in the event of a fault, manually resettable in line with BS: 7671, 2018 A1 Regulation 722.411.4.1 (iii)

The **O-PEN** technology does not require earth rods or measuring electrodes to function correctly

#### **Product Features**

- Built in O-PEN technology
- Standard mild steel IP4X enclosure
- NO EARTH ELECTRODES REQUIRED
- Phase loss protection
- Built in 5 pole mains isolator with manually resettable shunt trip
- Standard 1 Year parts warranty
- Simple wire in wire out connection
- With 1 x 32amp MCB
- Designed and Built in the UK