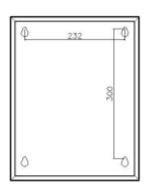

## **Dimensions and Specifications**

| Description              | Dedicated EV connection centre                                                                                                                                          |
|--------------------------|-------------------------------------------------------------------------------------------------------------------------------------------------------------------------|
| Input Volts              | Nominal input voltage Three Phase 400V 50Hz                                                                                                                             |
| Max Load                 | 32 amps                                                                                                                                                                 |
| Cable Entry Facility     | Top and bottom                                                                                                                                                          |
| Terminal Capacity        | 25.0mm2                                                                                                                                                                 |
| Dimensions ( H x W x D ) | 380mm x 316mm x 120mm                                                                                                                                                   |
| Weight                   | Approximately 7kG                                                                                                                                                       |
| Enclosure                | Mild Steel Powder Coated                                                                                                                                                |
| Ingress Protection       | IP4X                                                                                                                                                                    |
| Warranty                 | The matt:e <i>EVU-1-32-TP-M</i> is guaranteed for a period of 1 years from the date of purchase. This warranty is limited to the replacement of faulty components only. |