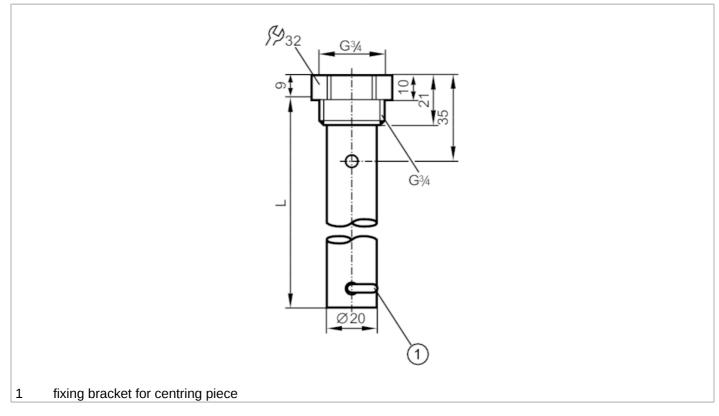

## Coaxial pipe for level sensors

LR COAX TUBE G3/4 L2000

## **CRN**

| Application                              |       |                                                                                                                                                   |
|------------------------------------------|-------|---------------------------------------------------------------------------------------------------------------------------------------------------|
| Design                                   |       | for level sensors LR205x                                                                                                                          |
| MAWP (for applications according to CRN) | [bar] | 16                                                                                                                                                |
| Mechanical data                          |       |                                                                                                                                                   |
| Weight                                   | [g]   | 1070                                                                                                                                              |
| Materials                                |       | Coaxial pipe: stainless steel (1.4301 / 304); fixing bracket: stainless steel (1.4310 / 301); Centring piece: PP-GF30; Sealing: Aramid 20 / NBR80 |
| Length                                   | [mm]  | 2000                                                                                                                                              |
| Accessories                              |       |                                                                                                                                                   |
| Accessories (supplied)                   |       | Sealing:, Aramid 20 / NBR80                                                                                                                       |
| Remarks                                  |       |                                                                                                                                                   |
| Pack quantity                            |       | 1 pcs.                                                                                                                                            |