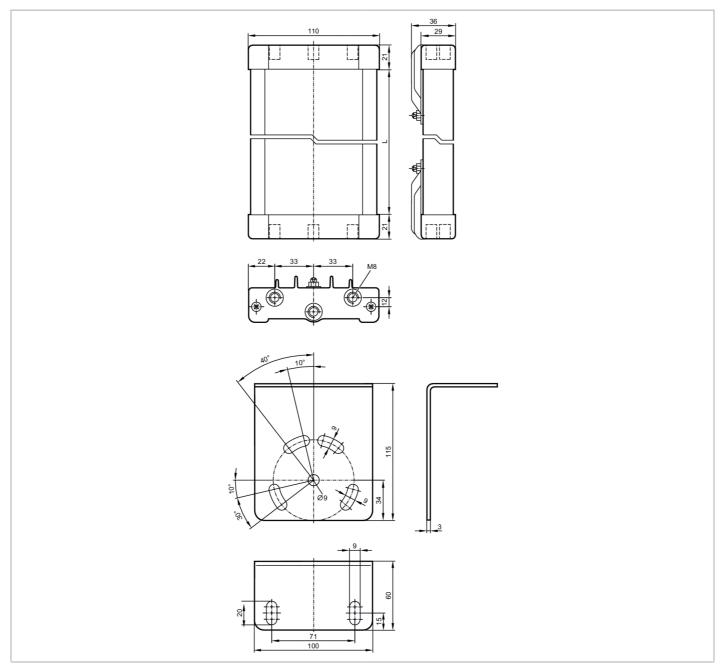

# (€

| Operating conditions   |      |                                                                        |  |
|------------------------|------|------------------------------------------------------------------------|--|
| Ambient temperature    | [°C] | -1055                                                                  |  |
| Mechanical data        |      |                                                                        |  |
| Weight                 | [g]  | 3214                                                                   |  |
| Materials              |      | aluminium epoxy-powder coated; plastics; Accessories: steel galvanised |  |
| Length                 | [mm] | 400                                                                    |  |
| Accessories            |      |                                                                        |  |
|                        |      | screws: 4 x M8                                                         |  |
| Accessories (supplied) |      | hexagon nuts: 4 x M8                                                   |  |
|                        |      | washers: 4                                                             |  |