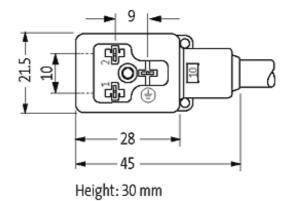

### Form

10021

| Technical Data                |                                        |
|-------------------------------|----------------------------------------|
| Operating voltage             | 24 V AC/DC ±25 %                       |
| Operating current per contact | max. 4 A                               |
| Switch off peak               | max. 55 V                              |
| Switch off delay time         | max. 20 ms                             |
| Locking of ports              | M3 (recommended torque 0.4 Nm)         |
| Protection                    | IP67 inserted and tightened (EN 60529) |
| Housing                       | Black plastic (gray on request)        |
| Cables                        |                                        |
| Cable number                  | 616                                    |
| No./diameter of wires         | $3 \times 0.75 \text{ mm}^2$           |
| Wire isolation                | PVC (bk, num, gnye)                    |
| Jacket Color                  | black                                  |
| Shore hardness outer jacket   | 80 ± 5A                                |
| Material (jacket)             | PVC                                    |
| Outer diameter                | approx. 5.9 mm                         |
| Bend radius (fixed)           | 5 × outer Ø                            |
| Bend radius (moving)          | 10 × outer Ø                           |
| Temperature range (fixed)     | -30+70 °C                              |
| Temperature range (mobile)    | -5+70 °C                               |
| Commercial data               |                                        |
| country of origin             | cz                                     |
| customs tariff number         | 85444290                               |