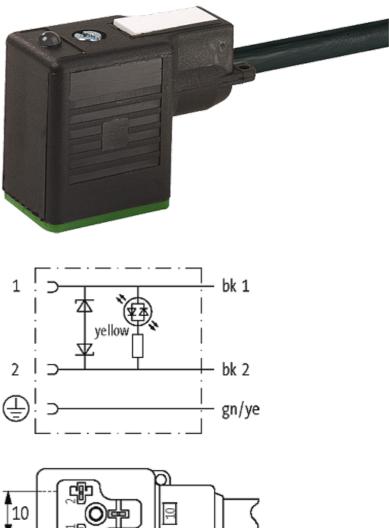

# **MSUD VALVE PLUG FORM B 10 MM**

PVC 3X0.75 black 30m

Form B (10 mm) 24 V AC/DC with LED and suppression

Further cable lengths on request. Plastic housings with good resistance against chemicals and oils. The resistance to aggressive media should be individually tested for your application. Further details on request.

#### Illustration

stay connected

Product may differ from Image

### Form

10021

| Technical Data                |                                        |
|-------------------------------|----------------------------------------|
| Operating voltage             | 24 V AC/DC ±25 %                       |
| Operating current per contact | max. 4 A                               |
| Switch off peak               | max. 55 V                              |
| Switch off delay time         | max. 20 ms                             |
| Locking of ports              | M3 (recommended torque 0.4 Nm)         |
| Protection                    | IP67 inserted and tightened (EN 60529) |
| Housing                       | Black plastic (gray on request)        |
| Cables                        |                                        |
| Cable number                  | 616                                    |
| No./diameter of wires         | $3 \times 0.75 \text{ mm}^2$           |
| Wire isolation                | PVC (bk, num, gnye)                    |
| Jacket Color                  | black                                  |
| Shore hardness outer jacket   | 80 ± 5A                                |
| Material (jacket)             | PVC                                    |
| Outer diameter                | approx. 5.9 mm                         |
| Bend radius (fixed)           | 5 × outer Ø                            |
| Bend radius (moving)          | 10 × outer Ø                           |
| Temperature range (fixed)     | -30+70 °C                              |
| Temperature range (mobile)    | -5+70 °C                               |
| Commercial data               |                                        |
| country of origin             | cz                                     |
| customs tariff number         | 85444290                               |