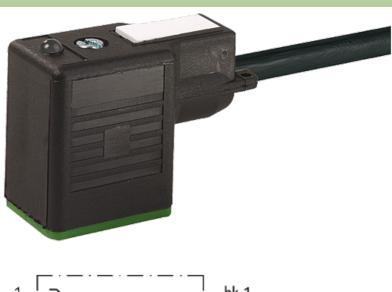

### **MSUD VALVE PLUG FORM B 10 MM**

PVC 3X0.75 black 13m

Form B (10 mm) 24 V AC/DC with LED and suppression 180°, PE opposite cable outlet

Further cable lengths on request. Plastic housings with good resistance against chemicals and oils. The resistance to aggressive media should be individually tested for your application. Further details on request.

#### Illustration

stay connected

Product may differ from Image