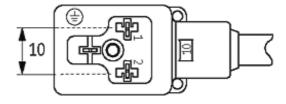

### Form

10081

| Technical Data                |                                        |
|-------------------------------|----------------------------------------|
| Operating voltage             | 24 V AC/DC ±25 %                       |
| Operating current per contact | max. 4 A                               |
| Switch off peak               | max. 55 V                              |
| Switch off delay time         | max. 20 ms                             |
| Locking of ports              | M3 (recommended torque 0.4 Nm)         |
| Protection                    | IP67 inserted and tightened (EN 60529) |
| Housing                       | Black plastic (gray on request)        |
| Cables                        |                                        |
| Cable number                  | 616                                    |
| No./diameter of wires         | $3 \times 0.75 \text{ mm}^2$           |
| Wire isolation                | PVC (bk, num, gnye)                    |
| Jacket Color                  | black                                  |
| Shore hardness outer jacket   | 80 ± 5A                                |
| Material (jacket)             | PVC                                    |
| Outer diameter                | approx. 5.9 mm                         |
| Bend radius (fixed)           | 5 × outer Ø                            |
| Bend radius (moving)          | 10 × outer Ø                           |
| Temperature range (fixed)     | -30+70 °C                              |
| Temperature range (mobile)    | -5+70 °C                               |
| Commercial data               |                                        |
| country of origin             | CZ                                     |
| customs tariff number         | 85444290                               |