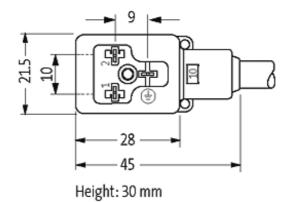

### Form

10081

| Technical Data                |                                        |
|-------------------------------|----------------------------------------|
| Operating voltage             | 24 V AC/DC ±25 %                       |
| Operating current per contact | max. 4 A                               |
| Switch off peak               | max. 55 V                              |
| Switch off delay time         | max. 20 ms                             |
| Locking of ports              | M3 (recommended torque 0.4 Nm)         |
| Protection                    | IP67 inserted and tightened (EN 60529) |
| Housing                       | Black plastic (gray on request)        |
| Cables                        |                                        |
| Cable number                  | 616                                    |
| No./diameter of wires         | $3 \times 0.75 \text{ mm}^2$           |
| Wire isolation                | PVC (bk, num, gnye)                    |
| Jacket Color                  | black                                  |
| Shore hardness outer jacket   | 80 ± 5A                                |
| Material (jacket)             | PVC                                    |
| Outer diameter                | approx. 5.9 mm                         |
| Bend radius (fixed)           | 5 × outer Ø                            |
| Bend radius (moving)          | 10 × outer Ø                           |
| Temperature range (fixed)     | -30+70 °C                              |
| Temperature range (mobile)    | -5+70 °C                               |
| Commercial data               |                                        |
| country of origin             | CZ                                     |
| customs tariff number         | 85444290                               |