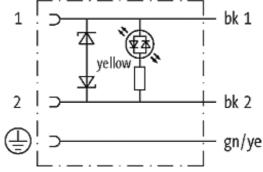

### **MSUD VALVE PLUG FORM B 10 MM**

PVC 3X0.75 black 13m

Form B (10 mm) 24 V AC/DC with LED and suppression 180°, PE opposite cable outlet

Further cable lengths on request. Plastic housings with good resistance against chemicals and oils. The resistance to aggressive media should be individually tested for your application. Further details on request.

### Form

10081

| Technical Data                |                                        |
|-------------------------------|----------------------------------------|
| Operating voltage             | 24 V AC/DC ±25 %                       |
| Operating current per contact | max. 4 A                               |
| Switch off peak               | max. 55 V                              |
| Switch off delay time         | max. 20 ms                             |
| Locking of ports              | M3 (recommended torque 0.4 Nm)         |
| Protection                    | IP67 inserted and tightened (EN 60529) |
| Housing                       | Black plastic (gray on request)        |
| Cables                        |                                        |
| Cable number                  | 616                                    |
| No./diameter of wires         | $3 \times 0.75 \text{ mm}^2$           |
| Wire isolation                | PVC (bk, num, gnye)                    |
| Jacket Color                  | black                                  |
| Shore hardness outer jacket   | 80 ± 5A                                |
| Material (jacket)             | PVC                                    |
| Outer diameter                | approx. 5.9 mm                         |
| Bend radius (fixed)           | 5 × outer Ø                            |
| Bend radius (moving)          | 10 × outer Ø                           |
| Temperature range (fixed)     | -30+70 °C                              |
| Temperature range (mobile)    | -5+70 °C                               |
| Commercial data               |                                        |
| country of origin             | CZ                                     |
| customs tariff number         | 85444290                               |