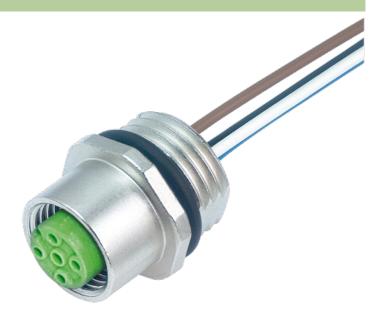

## M12 FEMALE FLANGE PLUG B CODED 1-2-3-4

Wire 4X0.34 0.2m

Flange M12 female B-coded, 4-pole Front mounting with multi-strand wire

# **Female**

Product may differ from Image

| Form |       |  |
|------|-------|--|
|      | 14141 |  |

| Technical Data                |                                                                          |
|-------------------------------|--------------------------------------------------------------------------|
| Operating voltage             | max. 250 V AC/DC                                                         |
| Operating current per contact | max. 4 A                                                                 |
| Locking of ports              | Screw thread M12 $\times$ 1 mm (recommended torque 0.6 Nm) self-securing |
| Protection                    | IP67 inserted and tightened (EN 60529)                                   |
| Cables                        |                                                                          |
| Cable number                  | 974                                                                      |
| No./diameter of wires         | $4 \times 0.34 \text{ mm}^2$                                             |
| Wire isolation                | PP (br, wh, bl, bk)                                                      |
| Shore hardness outer jacket   | 70 ± 5D                                                                  |
| Outer diameter                | approx. 1.25 mm                                                          |
| Bend radius (fixed)           | 5 × outer Ø                                                              |
| Bend radius (moving)          | 10 × outer Ø                                                             |
| Temperature range (fixed)     | -40+80 °C                                                                |
| Temperature range (mobile)    | -25+80 °C                                                                |
| Commercial data               |                                                                          |
| country of origin             | DE                                                                       |