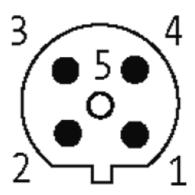

## M12 FEMALE FLANGE PLUG B CODED 1-2-3-4

Wire 4X0.34 0.2m

Flange M12 female B-coded, 4-pole Front mounting with multi-strand wire

# **Female**

Product may differ from Image

| Form |       |  |
|------|-------|--|
|      | 14141 |  |

| Technical Data                |                                                                          |
|-------------------------------|--------------------------------------------------------------------------|
| Operating voltage             | max. 250 V AC/DC                                                         |
| Operating current per contact | max. 4 A                                                                 |
| Locking of ports              | Screw thread M12 $\times$ 1 mm (recommended torque 0.6 Nm) self-securing |
| Protection                    | IP67 inserted and tightened (EN 60529)                                   |
| Cables                        |                                                                          |
| Cable number                  | 974                                                                      |
| No./diameter of wires         | $4 \times 0.34 \text{ mm}^2$                                             |
| Wire isolation                | PP (br, wh, bl, bk)                                                      |
| Shore hardness outer jacket   | 70 ± 5D                                                                  |
| Outer diameter                | approx. 1.25 mm                                                          |
| Bend radius (fixed)           | 5 × outer Ø                                                              |
| Bend radius (moving)          | 10 × outer Ø                                                             |
| Temperature range (fixed)     | -40+80 °C                                                                |
| Temperature range (mobile)    | -25+80 °C                                                                |
| Commercial data               |                                                                          |
| country of origin             | DE                                                                       |