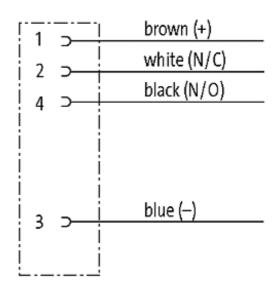

## M12 FEMALE FLANGE PLUG B CODED 1-2-3-4

Wire 4X0.34 0.2m

Flange M12 female B-coded, 4-pole Front mounting with multi-strand wire

# **Female**

Product may differ from Image

| Form |       |  |
|------|-------|--|
|      | 14141 |  |

| Technical Data                |                                                                          |
|-------------------------------|--------------------------------------------------------------------------|
| Operating voltage             | max. 250 V AC/DC                                                         |
| Operating current per contact | max. 4 A                                                                 |
| Locking of ports              | Screw thread M12 $\times$ 1 mm (recommended torque 0.6 Nm) self-securing |
| Protection                    | IP67 inserted and tightened (EN 60529)                                   |
| Cables                        |                                                                          |
| Cable number                  | 974                                                                      |
| No./diameter of wires         | $4 \times 0.34 \text{ mm}^2$                                             |
| Wire isolation                | PP (br, wh, bl, bk)                                                      |
| Shore hardness outer jacket   | 70 ± 5D                                                                  |
| Outer diameter                | approx. 1.25 mm                                                          |
| Bend radius (fixed)           | 5 × outer Ø                                                              |
| Bend radius (moving)          | 10 × outer Ø                                                             |
| Temperature range (fixed)     | -40+80 °C                                                                |
| Temperature range (mobile)    | -25+80 °C                                                                |
| Commercial data               |                                                                          |
| country of origin             | DE                                                                       |