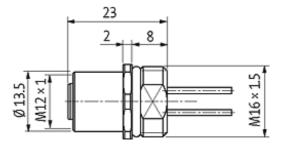

## M12 FEMALE FLANGE PLUG B CODED 1-2-3-4

Wire 4X0.34 0.2m

Flange M12 female B-coded, 4-pole Front mounting with multi-strand wire

# **Female**

Product may differ from Image

| Form |       |  |
|------|-------|--|
|      | 14141 |  |

| Technical Data                |                                                                          |
|-------------------------------|--------------------------------------------------------------------------|
| Operating voltage             | max. 250 V AC/DC                                                         |
| Operating current per contact | max. 4 A                                                                 |
| Locking of ports              | Screw thread M12 $\times$ 1 mm (recommended torque 0.6 Nm) self-securing |
| Protection                    | IP67 inserted and tightened (EN 60529)                                   |
| Cables                        |                                                                          |
| Cable number                  | 974                                                                      |
| No./diameter of wires         | $4 \times 0.34 \text{ mm}^2$                                             |
| Wire isolation                | PP (br, wh, bl, bk)                                                      |
| Shore hardness outer jacket   | 70 ± 5D                                                                  |
| Outer diameter                | approx. 1.25 mm                                                          |
| Bend radius (fixed)           | 5 × outer Ø                                                              |
| Bend radius (moving)          | 10 × outer Ø                                                             |
| Temperature range (fixed)     | -40+80 °C                                                                |
| Temperature range (mobile)    | -25+80 °C                                                                |
| Commercial data               |                                                                          |
| country of origin             | DE                                                                       |