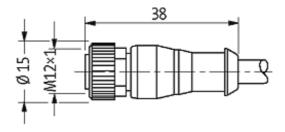

## M12 MALE 0° / M12 FEMALE 0°

PUR 4X0.34 GRAY, 30m

Male straight to female straight M12 - M12, 4-pole Art.-No. 7005 - M12 Lite - (plastic hexagonal screw) on request

Plastic housings with good resistance against chemicals and oils. The resistance to aggressive media should be individually tested for your application. Further details on request. Further cable lengths on request.