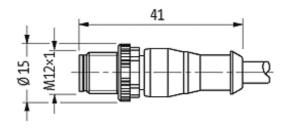

## M12 MALE 0° / M12 FEMALE 0°

PUR 4X0.34 GRAY, 30m

Male straight to female straight M12 - M12, 4-pole Art.-No. 7005 - M12 Lite - (plastic hexagonal screw) on request

Plastic housings with good resistance against chemicals and oils. The resistance to aggressive media should be individually tested for your application. Further details on request. Further cable lengths on request.