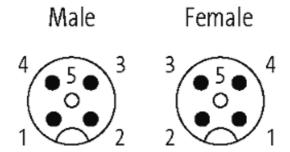

## M12 MALE 0° / M12 FEMALE 0°

PUR 4X0.34 GRAY, 30m

Male straight to female straight M12 - M12, 4-pole Art.-No. 7005 - M12 Lite - (plastic hexagonal screw) on request

Plastic housings with good resistance against chemicals and oils. The resistance to aggressive media should be individually tested for your application. Further details on request. Further cable lengths on request.