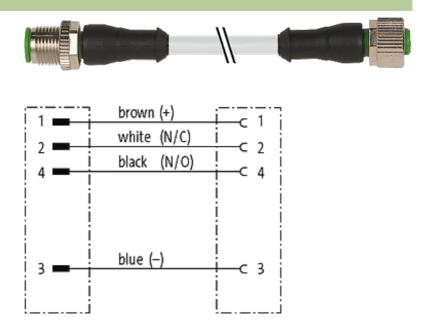

## M12 MALE 0° / M12 FEMALE 0°

PUR 4X0.34 GRAY, 30m

Male straight to female straight M12 - M12, 4-pole Art.-No. 7005 - M12 Lite - (plastic hexagonal screw) on request

Plastic housings with good resistance against chemicals and oils. The resistance to aggressive media should be individually tested for your application. Further details on request. Further cable lengths on request.