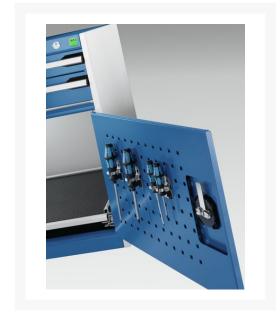

### **Additional Information**

|                              | cubio mobile storage bench with 1 drawer-door cabinet                                                                                                                                                                                                                                                                                                                                                                                                                      |
|------------------------------|----------------------------------------------------------------------------------------------------------------------------------------------------------------------------------------------------------------------------------------------------------------------------------------------------------------------------------------------------------------------------------------------------------------------------------------------------------------------------|
| Description                  | / open cupboard / 1 drawer-door cabinet. Featuring a heavy duty, steel channel framework with integrated storage units 125mm diameter castors and a 40mm multiplex wood worktop. Delivered assembled. Equivalent cabinet - WxDxH:650/650x650x650x600mm. Drawer configuration: 2x 150mm with 100% extension slides (75kg U.D.L.) with two, perfo panel lined, reinforced 350 mm high and 1 adjustable height, galvanised steel shelf (100kg U.D.L.). Finished in durable po |
| Width                        | 2000                                                                                                                                                                                                                                                                                                                                                                                                                                                                       |
| Depth                        | 750                                                                                                                                                                                                                                                                                                                                                                                                                                                                        |
| Height                       | 840                                                                                                                                                                                                                                                                                                                                                                                                                                                                        |
| Customs tariff number        | 94032080                                                                                                                                                                                                                                                                                                                                                                                                                                                                   |
| Product material             | Sheet steel                                                                                                                                                                                                                                                                                                                                                                                                                                                                |
| Product surface              | Powder coated                                                                                                                                                                                                                                                                                                                                                                                                                                                              |
| Drawer Load Capacity         | 50 kg                                                                                                                                                                                                                                                                                                                                                                                                                                                                      |
| Drawer height 1              | 150mm                                                                                                                                                                                                                                                                                                                                                                                                                                                                      |
| Drawer 1 Internal Dimensions | 1875mm x 625mm x 130mm                                                                                                                                                                                                                                                                                                                                                                                                                                                     |
| Drawer height 2              | 150mm                                                                                                                                                                                                                                                                                                                                                                                                                                                                      |
| Drawer 2 Internal Dimensions | 1875mm x 625mm x 130mm                                                                                                                                                                                                                                                                                                                                                                                                                                                     |
| Door type                    | Perfo                                                                                                                                                                                                                                                                                                                                                                                                                                                                      |
| Door height 1                | 350 mm                                                                                                                                                                                                                                                                                                                                                                                                                                                                     |
| Number of shelves            | 1                                                                                                                                                                                                                                                                                                                                                                                                                                                                          |
| Shelf Load Capacity          | 100kg                                                                                                                                                                                                                                                                                                                                                                                                                                                                      |
|                              |                                                                                                                                                                                                                                                                                                                                                                                                                                                                            |