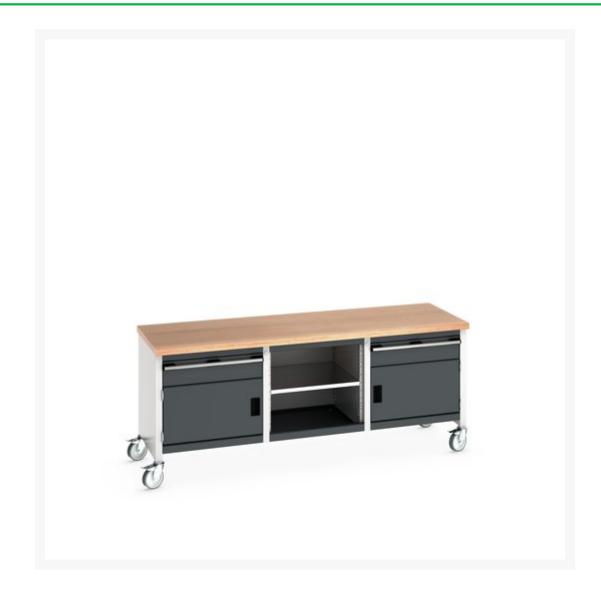

# 41002121. - cubio mobile storage bench (mpx)

#### **Short Description**

cubio mobile storage bench (mpx) 1 drwr-door / mid shelf / 1 drwr-door WxDxH: 2000x750x840mm

### **Additional Information**

|                              | cubio mobile storage bench with 1 drawer-door cabinet                                                                                                                                                                                                                                                                                                                                                                                                                      |
|------------------------------|----------------------------------------------------------------------------------------------------------------------------------------------------------------------------------------------------------------------------------------------------------------------------------------------------------------------------------------------------------------------------------------------------------------------------------------------------------------------------|
| Description                  | / open cupboard / 1 drawer-door cabinet. Featuring a heavy duty, steel channel framework with integrated storage units 125mm diameter castors and a 40mm multiplex wood worktop. Delivered assembled. Equivalent cabinet - WxDxH:650/650x650x650x600mm. Drawer configuration: 2x 150mm with 100% extension slides (75kg U.D.L.) with two, perfo panel lined, reinforced 350 mm high and 1 adjustable height, galvanised steel shelf (100kg U.D.L.). Finished in durable po |
| Width                        | 2000                                                                                                                                                                                                                                                                                                                                                                                                                                                                       |
| Depth                        | 750                                                                                                                                                                                                                                                                                                                                                                                                                                                                        |
| Height                       | 840                                                                                                                                                                                                                                                                                                                                                                                                                                                                        |
| Customs tariff number        | 94032080                                                                                                                                                                                                                                                                                                                                                                                                                                                                   |
| Product material             | Sheet steel                                                                                                                                                                                                                                                                                                                                                                                                                                                                |
| Product surface              | Powder coated                                                                                                                                                                                                                                                                                                                                                                                                                                                              |
| Drawer Load Capacity         | 50 kg                                                                                                                                                                                                                                                                                                                                                                                                                                                                      |
| Drawer height 1              | 150mm                                                                                                                                                                                                                                                                                                                                                                                                                                                                      |
| Drawer 1 Internal Dimensions | 1875mm x 625mm x 130mm                                                                                                                                                                                                                                                                                                                                                                                                                                                     |
| Drawer height 2              | 150mm                                                                                                                                                                                                                                                                                                                                                                                                                                                                      |
| Drawer 2 Internal Dimensions | 1875mm x 625mm x 130mm                                                                                                                                                                                                                                                                                                                                                                                                                                                     |
| Door type                    | Perfo                                                                                                                                                                                                                                                                                                                                                                                                                                                                      |
| Door height 1                | 350 mm                                                                                                                                                                                                                                                                                                                                                                                                                                                                     |
| Number of shelves            | 1                                                                                                                                                                                                                                                                                                                                                                                                                                                                          |
| Shelf Load Capacity          | 100kg                                                                                                                                                                                                                                                                                                                                                                                                                                                                      |
|                              |                                                                                                                                                                                                                                                                                                                                                                                                                                                                            |