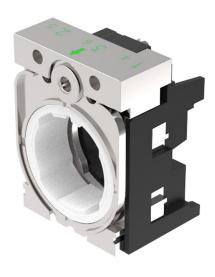

### 45-2400.2000.000 - Holder for 4 switching elements

## 45-2400.2000.000 - Holder for 4 switching elements

Attention: The preview is based on a sample product. This can differ from your current configuration.