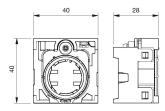

# EAO – Your Expert Partner for **Human Machine Interfaces**

### 45-2400.2000.000 - Holder for 4 switching elements

## 45-2400.2000.000 - Holder for 4 switching elements



Attention: The preview is based on a sample product. This can differ from your current configuration.

#### Other Attributes

Weight Material 0.046 kg Metal

# EAO – Your Expert Partner for **Human Machine Interfaces**

### 45-2400.2000.000 - Holder for 4 switching elements

### **Dimensions**



### **Component layout**



#### **Additional information**

Front adaptor marking: Terminal marking and distinctive number as per DIN EN 50013. The operating characters are marked on the switching elements beside the screw terminals