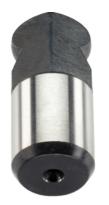

# Locating Pins • with ball end 22630.0608

## **Product Description**

Ball ended locating pins facilitate easy inserting and removing avoiding clamping inclination.

#### Material

• Tool steel, hardened, blackened and ground

Drawing