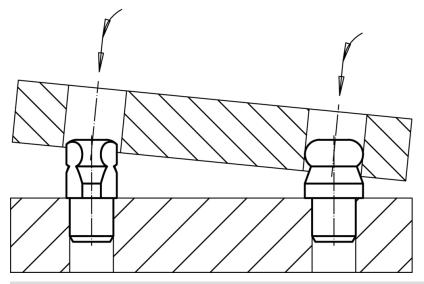

b> | t | r | b   | <b>D</b> 1<br>H7 | -   |            |  |
|                  | [mm]                                                         |                                         |    |                |                |                |   |   |     |                  | [9] |            |  |
| with ball        | with ball end flattened, not stepped – picture 4, Tool steel |                                         |    |                |                |                |   |   |     |                  |     |            |  |
| 8                | 8                                                            | 8                                       | M3 | 10             | 8              | 2              | 6 | 2 | 1.9 | 8                | 5   | 22630.0608 |  |

## **Application example**



## Compliance

## **RoHS compliant**

Compliant according to Directive 2011/65/EU and Directive 2015/863

#### Does not contain SVHC substances

No SVHC substances with more than 0.1% w/w contained - SVHC list [REACH] as of 10.06.2022

### **Does not contain Proposition 65 substances**

No Proposition 65 substances included https://www.P65Warnings.ca.gov/

#### **Free from Conflict Minerals**

This product does not contain any substances designated as "conflict minerals" such as tantalum, tin, gold or tungsten from the Democratic Republic of Congo or adjacent countries.