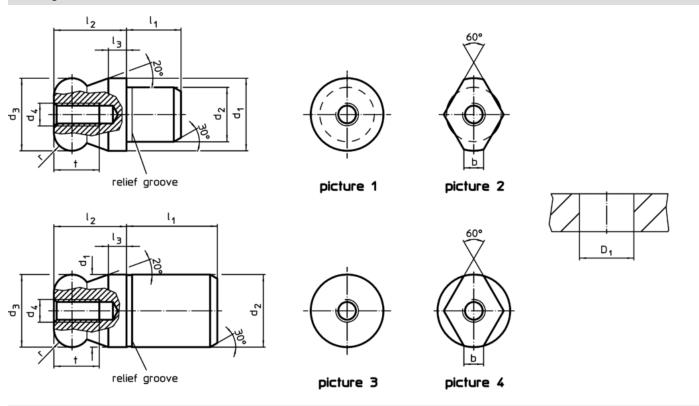

#### Material

• Tool steel, hardened, blackened and ground

Drawing

## **Order information**

| Dimensions       |                                                              |                                         |    |                |                |                |   |   |     |                  | Ĩ   | Art. No.   |  |
|------------------|--------------------------------------------------------------|-----------------------------------------|----|----------------|----------------|----------------|---|---|-----|------------------|-----|------------|--|
| <b>d</b> ₁<br>g6 | <b>d₂</b><br>n6                                              | <b>d</b> <sub>3</sub><br>-0.01<br>-0.05 | d₄ | l <sub>1</sub> | l <sub>2</sub> | I <sub>3</sub> | t | r | b   | <b>D</b> 1<br>H7 | -   |            |  |
|                  | [mm]                                                         |                                         |    |                |                |                |   |   |     |                  | [9] |            |  |
| with ball        | with ball end flattened, not stepped – picture 4, Tool steel |                                         |    |                |                |                |   |   |     |                  |     |            |  |
| 8                | 8                                                            | 8                                       | M3 | 10             | 8              | 2              | 6 | 2 | 1.9 | 8                | 5   | 22630.0608 |  |