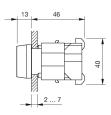

onfiguration.

Mounting

Mounting cut-out Design

Front shape Front dimension

### **Other Attributes**

Weight Marking cap colour Marking cap optics Marking cap illumination Diffusor cap illumination Diffusor cap colour Diffusor cap optical effect Diffusor cap

#### **Operating-/Indication part**

Lens cap colour Lens cap optical effect Lens cap material

IP-Rating Front protection

Connection Method Terminal

Actuator Housing material Housing colour

Function Indicator Ø 22,3 mm raised

round Ø 29 mm

0,050 kg white translucent illuminative illuminative white translucent white translucent

rt red transparent Plastic

IP65

Screw terminal

Plastic grey

eao

# EAO – Your Expert Partner for Human Machine Interfaces

## 704.000.2 - Indicator actuator full-face illumination

### Dimensions



### Mounting cut-outs



### Wiring diagram



Additional information Filament lamp or LED