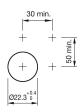

Mounting cut-out Design

Front shape Front dimension

### **Other Attributes**

Weight Marking cap colour Marking cap optics Marking cap illumination Diffusor cap illumination Diffusor cap colour Diffusor cap optical effect Diffusor cap

#### **Operating-/Indication part**

Lens cap colour Lens cap optical effect Lens cap material

IP-Rating Front protection

Connection Method Terminal

Actuator Housing material Housing colour

Function Indicator Ø 22,3 mm raised

round Ø 29 mm

0,050 kg white translucent illuminative illuminative white translucent white translucent

rt red transparent Plastic

IP65

Screw terminal

Plastic grey

eao

# EAO – Your Expert Partner for Human Machine Interfaces

## 704.000.2 - Indicator actuator full-face illumination

### Dimensions



### Mounting cut-outs



### Wiring diagram



Additional information Filament lamp or LED