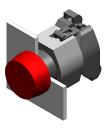

### 704.000.2 - Indicator actuator full-face illumination

Attention: The preview is based on a sample product. This can differ from your current configuration.

Mounting

Mounting cut-out Design

Front shape Front dimension