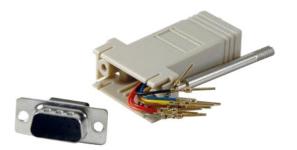

## Description

DB9 to RJ45 adapter kit modular phone to computer adapter kits. It converts from DB-9 Male to 8 Wire.

## Diagram

| No. | Part Name   | Material                              | Qty. |
|-----|-------------|---------------------------------------|------|
| 1.  | Housing     | 9-8K Plastic Shell                    | 1    |
| 2.  | Insert      | 10P                                   | 1    |
| 3.  | Contact     | 65×4×3+Male 8C                        | 1    |
| 4.  | Thumb Screw | 4×58                                  | 2    |
| 5.  | DB9M        | D-Sub 9P Male,<br>Nickel-Plated Shell | 1    |