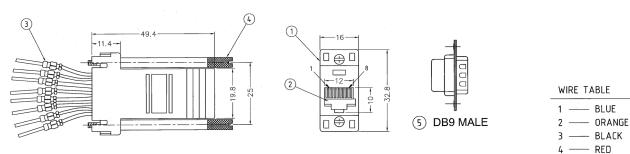

## Diagram

| No. | Part Name   | Material                              | Qty. |
|-----|-------------|---------------------------------------|------|
| 1.  | Housing     | 9-8K Plastic Shell                    | 1    |
| 2.  | Insert      | 10P                                   | 1    |
| 3.  | Contact     | 65×4×3+Male 8C                        | 1    |
| 4.  | Thumb Screw | 4×58                                  | 2    |
| 5.  | DB9M        | D-Sub 9P Male,<br>Nickel-Plated Shell | 1    |

Newark.com/exclusive-brands Farnell.com/exclusive-brands Element14.com/exclusive-brands

5 ----- GREEN 6 ----- YELLOW 7 ----- BROWN 8 ----- GREY