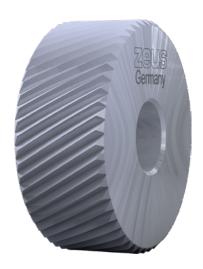

## Precision press knurl HSSE-PM with chamfer form BL 30° for use on knurl presses 19003-19009

## Application:

For creating knurl press forms in accordance with DIN 82 RBR 30  $^\circ$  knurl in steel, stainless steel and NF metal material groups.

 $\blacksquare$  hardness: approx. HRC 62-64, teeth milled fine, face sides and hole ground, HSSE PM, 45° chamfer

## Advantage:

- High wear resistance
- $\blacksquare$  High hot hardness and compressive strength

| Art. no.                                     | 19014 246                                 |
|----------------------------------------------|-------------------------------------------|
| Brand                                        | ZEUS                                      |
| Manufacturer Part Number                     | 41010393                                  |
| Partition                                    | 1.2 mm                                    |
| Diameter                                     | 20 mm                                     |
| Width                                        | 8 mm                                      |
| Bore diameter                                | 6 mm                                      |
| Form                                         | BL 30°                                    |
| Knurling shape created on workpiece (DIN 82) | RBR 30°                                   |
| Material to be processed                     | Steel, Stainless steel, Non-ferrous metal |
| Min./max. Vc in steel                        | 25-50 m/min                               |
| Min./max. Vc in stainless steel              | 15-50 m/min                               |
| Min./max. Vc in non-ferrous metals           | 25-90 m/min                               |
| DIN                                          | 403                                       |
| Gross Weight                                 | 0.018 kg                                  |
| Product Group                                | 1FP                                       |