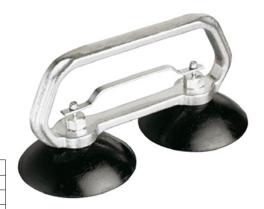

# Manual vacuum lifter with 2 suction heads

Carrying capacity 60 kg

### **Execution:**

- Bell-shaped vacuum lifter
- 2 suction discs