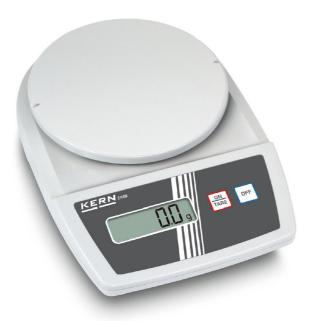

## KERN **EMB3000-1**

Entry level laboratory balance with tremendous weighing performance

| Measuring system                                |                      |
|-------------------------------------------------|----------------------|
| Adjustment options:                             | External calibration |
| Eccentric loading at 1/3 [Max]:                 | 500 mg               |
| Linearity:                                      | 300 mg               |
| Readability [d]:                                | 100 mg               |
| Recommended adjusting weight:                   | 3 kg (M1)            |
| Repeatability:                                  | 100 mg               |
| Resolution:                                     | 30000                |
| Stabilisation time under laboratory conditions: | 3 s                  |
| Tare range:                                     | 3 kg                 |
| Warm up time:                                   | 2 h                  |
| Weighing capacity [Max]:                        | 3 kg                 |
| Weighing system:                                | Strain gauge         |
| Weighing units:                                 | g dwt oz ozt         |
| Display                                         |                      |
| Display digit height (large):                   | 1,500 cm             |
| Functions                                       |                      |
| Suspended weighing:                             | Loop                 |
| Environmental conditions                        |                      |
| Maximum humidity:                               | 80 %                 |
| Maximum operating temperature:                  | 35 °C                |
| Minimum ambient temperature:                    | 5 °C                 |

| Power supply                                        |                         |  |
|-----------------------------------------------------|-------------------------|--|
| Battery:                                            | 9 V Block               |  |
| Charging time:                                      | 10 h                    |  |
| Mains adapter:                                      | Mains adapter external  |  |
| Operating time:                                     | 12 h                    |  |
| Operating time (Backlight off):                     | 50 h                    |  |
| Rechargeable battery:                               | Rchrg. battery optional |  |
| Services (optional)                                 |                         |  |
| Adjustment at the location of installation: 961-247 |                         |  |
| DAkkS Certificate:                                  | 963-127                 |  |
| Category                                            |                         |  |
| Brand:                                              | KERN                    |  |
| Category:                                           | Balances                |  |
| Product Group:                                      | School balance          |  |
| Packaging & shipping                                |                         |  |
| Delivery:                                           | 24 h                    |  |
| Dimensions packaging (WxDxH):                       | 265 x 207 x 116 mm      |  |
| Gross weight:                                       | 690 g                   |  |
| Net weight:                                         | 520 g                   |  |
| Shipping method:                                    | Parcel service          |  |
| Construction                                        |                         |  |
| Casing material:                                    | Plastic                 |  |
| Dimensions housing (WxDxH):                         | 170 x 245 x 39 mm       |  |
| Material weighing plate:                            | Plastic                 |  |
| Weighing surface (d):                               | 150                     |  |
| Piktogramme                                         |                         |  |
| STANDARD                                            |                         |  |
|                                                     |                         |  |