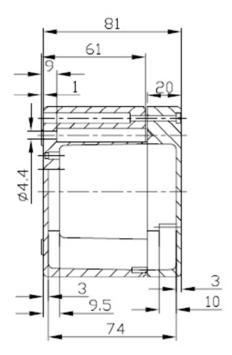

## light grey 160 x 100 x 81 mm Aluminium IP 65

Ingress protection from moisture and dust

Ideal for industrial and automated engineering

Inner part of the housing base is provided with formations for horizontal fastening of the printed board, connections for earthing, terminals and other Guiding groves for vertical installing of the printed boards are provided inside the enclosure

Holes for lid fastening screws are provided with internal thread

## SPECIFICATION:

| Colour               | light grey        |  |
|----------------------|-------------------|--|
| Material             | Aluminium         |  |
| Dimensions L x W x H | 160 x 100 x 81 mm |  |
| Protection rating    | IP 65             |  |
| Mounting             | Screws            |  |