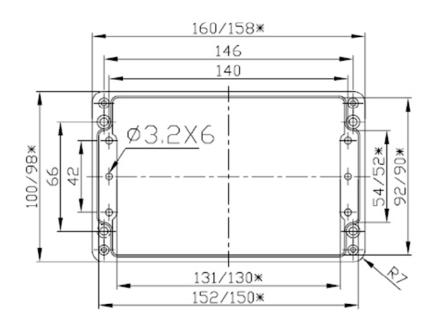

## light grey 160 x 100 x 81 mm Aluminium IP 65

Ingress protection from moisture and dust

Ideal for industrial and automated engineering

Inner part of the housing base is provided with formations for horizontal fastening of the printed board, connections for earthing, terminals and other Guiding groves for vertical installing of the printed boards are provided inside the enclosure

Holes for lid fastening screws are provided with internal thread

## SPECIFICATION:

| Colour               | light grey        |  |
|----------------------|-------------------|--|
| Material             | Aluminium         |  |
| Dimensions L x W x H | 160 x 100 x 81 mm |  |
| Protection rating    | IP 65             |  |
| Mounting             | Screws            |  |