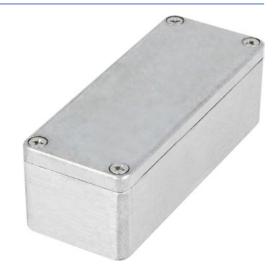

## Metal enclosure

## light grey 160 x 100 x 81 mm Aluminium IP 65

Ingress protection from moisture and dust

Ideal for industrial and automated engineering

Inner part of the housing base is provided with formations for horizontal fastening of the printed board, connections for earthing, terminals and other Guiding groves for vertical installing of the printed boards are provided inside the enclosure

## SPECIFICATION:

| Colour               | light grey        |  |
|----------------------|-------------------|--|
| Material             | Aluminium         |  |
| Dimensions L x W x H | 160 x 100 x 81 mm |  |
| Protection rating    | IP 65             |  |
| Mounting             | Screws            |  |