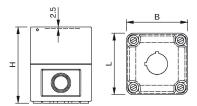

### **Dimensions**

#### Other Attributes

 $\begin{array}{ll} \mbox{Dimension} & \mbox{L 94 x B 94 x H 81 mm} \\ \mbox{Weight} & \mbox{0,195 kg} \end{array}$ 

Material 0,195 kg

Colour grey, similar RAL 7035

**IP-Rating** 

Protection degree IP66