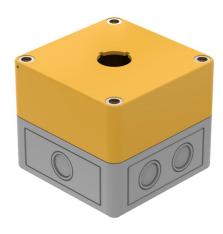

### 704.945.0 - Emergency-stop enclosure

### 704.945.0 - Emergency-stop enclosure

Attention: The preview is based on a sample product. This can differ from your current configuration.

#### Other Attributes

 $\begin{array}{ll} \mbox{Dimension} & \mbox{L 94 x B 94 x H 81 mm} \\ \mbox{Weight} & \mbox{0,195 kg} \end{array}$ 

Material 0,195 kg

Colour grey, similar RAL 7035

**IP-Rating** 

Protection degree IP66