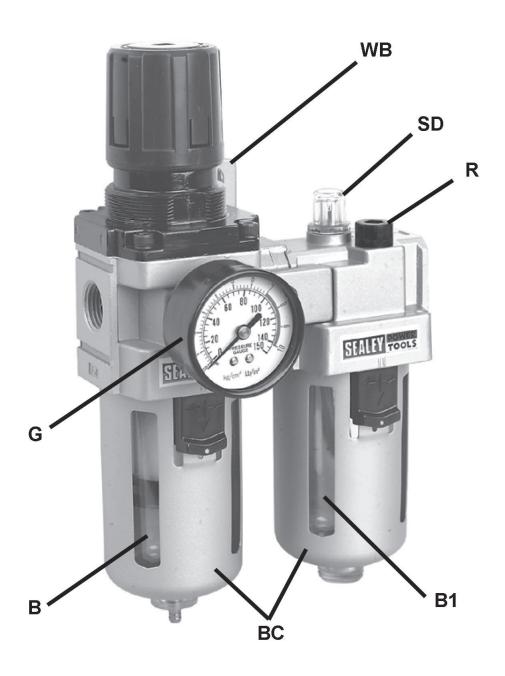

## Air Filter/Regulator/Lubricator Max Airflow 105cfm

**Model No: SA206** 

| Item | Part No.  | Description                       |
|------|-----------|-----------------------------------|
| В    | SA206.B   | Bowl (Filter)                     |
| B1   | SA206.B1  | Bowl (Lubricator)                 |
| G    | SA206.G   | Gauge 150psi 50mm OD Rear Fitting |
|      | SA206.PR  | Plastic Ring                      |
| WB   | SA206.WB1 | Wall Bracket (Filter/Regulator)   |

| Item | Part No.  | Description                      |
|------|-----------|----------------------------------|
| SD   | SA206.SD  | Sight Dome                       |
|      | SA206.RN  | Retaining Nut                    |
| ВС   | SA206.BC  | Bowl Cover                       |
|      | SA206.WB2 | Wall Bracket (Filter/Lubricator) |
| R    | SA206.R   | Regulator Knob                   |