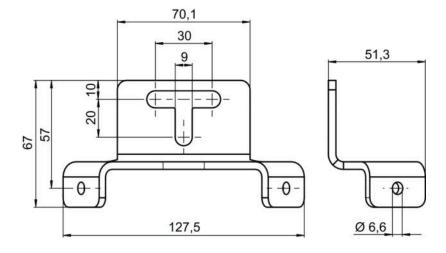

00i light curtains                                       |

| Mechanical data                             |                             |  |
|---------------------------------------------|-----------------------------|--|
| Standard designation, metal mounting device | Steel, galvanized           |  |
| Design of mounting device                   | Bracket mounting            |  |
| Type of fastening, at device                | Screw type<br>Sliding block |  |
| Type of mounting device                     | Rigid                       |  |
| Mounting device material                    | Steel                       |  |

| Classification        |          |
|-----------------------|----------|
| Customs tariff number | 83024900 |

## **Dimensioned drawings**

All dimensions in millimeters