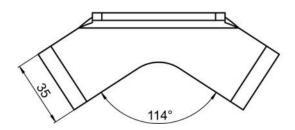

i light curtains                                       |

| Mechanical data                             |                             |  |
|---------------------------------------------|-----------------------------|--|
| Standard designation, metal mounting device | Steel, galvanized           |  |
| Design of mounting device                   | Bracket mounting            |  |
| Type of fastening, at device                | Screw type<br>Sliding block |  |
| Type of mounting device                     | Rigid                       |  |
| Mounting device material                    | Steel                       |  |

| Classification        |          |
|-----------------------|----------|
| Customs tariff number | 83024900 |

## **Dimensioned drawings**

All dimensions in millimeters