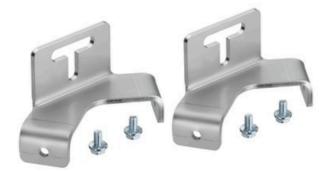

the sensor people

Part no.: 50142900 BT 700M.5-2SET Mounting device set

Figure can vary

## Part no.: 50142900 - BT 700M.5-2SET - Mounting device set

## **Technical data**

| Basic data   |                                                              |
|--------------|--------------------------------------------------------------|
| Contains     | 1 teach template<br>2x mounting brackets<br>4 M6 x 10 screws |
| Suitable for | CML700i light curtains                                       |