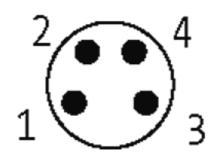

## M8 female 0° snap-in with cable

PUR 4x0.25 gy UL/CSA+drag chain 18m

M8 Male straight 4-pole Snap In

Plastic housings with good resistance against chemicals and oils. The resistance to aggressive media should be individually tested for your application. Further details on request.

### **Form**

08221

| Technical Data                |                          |
|-------------------------------|--------------------------|
| Operating voltage             | max. 30 V AC/DC          |
| Operating current per contact | max. 4 A                 |
| Locking of ports              | Snap In                  |
| Protection                    | IP65                     |
| Cables                        |                          |
| Cable number                  | 231                      |
| No./diameter of wires         | 4 × 0.25 mm <sup>2</sup> |
| Wire isolation                | PP (br, wh, bl, bk)      |
| C-track properties            | 5 Mio.                   |
| Torsion                       | 2 Mio. ± 180°/m          |
| Jacket Color                  | gray                     |
| Shore hardness outer jacket   | 90 ± 5A                  |
| Material (jacket)             | PUR (UL/CSA)             |
| Outer diameter                | approx. 4.7 mm           |
| Bend radius (fixed)           | 5 × outer Ø              |
| Bend radius (moving)          | 10 × outer Ø             |
| Temperature range (fixed)     | -40+80 °C                |
| Temperature range (mobile)    | -25+80 °C                |