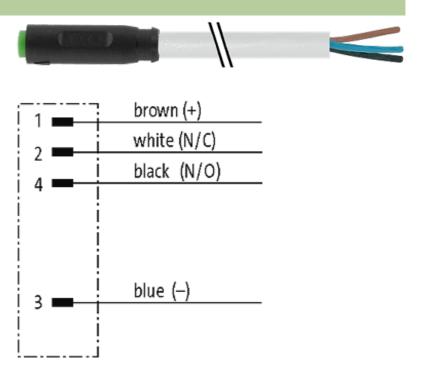

## M8 female 0° snap-in with cable

PUR 4x0.25 gy UL/CSA+drag chain 18m

M8 Male straight 4-pole Snap In

Plastic housings with good resistance against chemicals and oils. The resistance to aggressive media should be individually tested for your application. Further details on request.

### **Form**

08221

| Technical Data                |                          |
|-------------------------------|--------------------------|
| Operating voltage             | max. 30 V AC/DC          |
| Operating current per contact | max. 4 A                 |
| Locking of ports              | Snap In                  |
| Protection                    | IP65                     |
| Cables                        |                          |
| Cable number                  | 231                      |
| No./diameter of wires         | 4 × 0.25 mm <sup>2</sup> |
| Wire isolation                | PP (br, wh, bl, bk)      |
| C-track properties            | 5 Mio.                   |
| Torsion                       | 2 Mio. ± 180°/m          |
| Jacket Color                  | gray                     |
| Shore hardness outer jacket   | 90 ± 5A                  |
| Material (jacket)             | PUR (UL/CSA)             |
| Outer diameter                | approx. 4.7 mm           |
| Bend radius (fixed)           | 5 × outer Ø              |
| Bend radius (moving)          | 10 × outer Ø             |
| Temperature range (fixed)     | -40+80 °C                |
| Temperature range (mobile)    | -25+80 °C                |