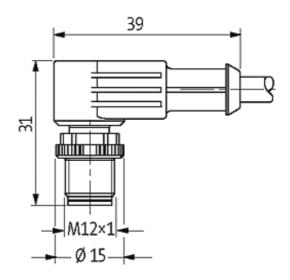

### M12 MALE 90° / M8 FEMALE 90°

PUR 3x0.25 YELLOW, 2m

Male 90° to female 90° M12 - M8, 3-pole

Plastic housings with good resistance against chemicals and oils. The resistance to aggressive media should be individually tested for your application. Further details on request. Further cable lengths on request.

### Form

40681

| Technical Data                |                                                                                  |
|-------------------------------|----------------------------------------------------------------------------------|
| Protection                    | IP67 inserted and tightened (EN 60529)                                           |
| Locking of ports              | Screw thread M8/M12 $\times$ 1 mm (recommended torque 0.4/0.6 Nm), self-securing |
| Operating voltage             | max. 250 V AC/DC                                                                 |
| Operating current per contact | max. 4 A                                                                         |
| Cables                        |                                                                                  |
| Cable number                  | 020                                                                              |