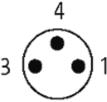

### M12 MALE 90° / M8 FEMALE 90°

PUR 3x0.25 YELLOW, 2m

Male 90° to female 90° M12 - M8, 3-pole

Plastic housings with good resistance against chemicals and oils. The resistance to aggressive media should be individually tested for your application. Further details on request. Further cable lengths on request.

### Form

40681

| Technical Data                |                                                                                  |
|-------------------------------|----------------------------------------------------------------------------------|
| Protection                    | IP67 inserted and tightened (EN 60529)                                           |
| Locking of ports              | Screw thread M8/M12 $\times$ 1 mm (recommended torque 0.4/0.6 Nm), self-securing |
| Operating voltage             | max. 250 V AC/DC                                                                 |
| Operating current per contact | max. 4 A                                                                         |
| Cables                        |                                                                                  |
| Cable number                  | 020                                                                              |