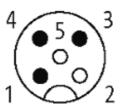

### M12 MALE 90° / M8 FEMALE 90°

PUR 3x0.25 YELLOW, 2m

Male 90° to female 90° M12 - M8, 3-pole

Plastic housings with good resistance against chemicals and oils. The resistance to aggressive media should be individually tested for your application. Further details on request. Further cable lengths on request.

### Form

40681

| Technical Data                |                                                                                  |
|-------------------------------|----------------------------------------------------------------------------------|
| Protection                    | IP67 inserted and tightened (EN 60529)                                           |
| Locking of ports              | Screw thread M8/M12 $\times$ 1 mm (recommended torque 0.4/0.6 Nm), self-securing |
| Operating voltage             | max. 250 V AC/DC                                                                 |
| Operating current per contact | max. 4 A                                                                         |
| Cables                        |                                                                                  |
| Cable number                  | 020                                                                              |