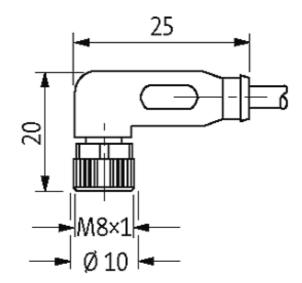

### Form

40681

| Technical Data                |                                                                                  |
|-------------------------------|----------------------------------------------------------------------------------|
| Protection                    | IP67 inserted and tightened (EN 60529)                                           |
| Locking of ports              | Screw thread M8/M12 $\times$ 1 mm (recommended torque 0.4/0.6 Nm), self-securing |
| Operating voltage             | max. 250 V AC/DC                                                                 |
| Operating current per contact | max. 4 A                                                                         |
| Cables                        |                                                                                  |
| Cable number                  | 020                                                                              |