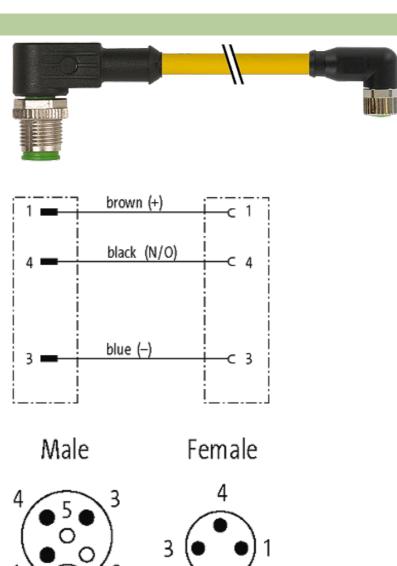

### M12 MALE 90° / M8 FEMALE 90°

PUR 3x0.25 YELLOW, 2m

Male 90° to female 90° M12 - M8, 3-pole

Plastic housings with good resistance against chemicals and oils. The resistance to aggressive media should be individually tested for your application. Further details on request. Further cable lengths on request.

#### Illustration

stay connected

Product may differ from Image