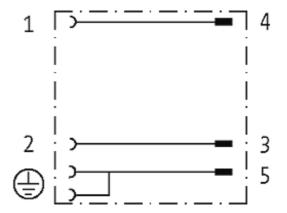

# Form

41261

| Technical Data                |                                               |
|-------------------------------|-----------------------------------------------|
| Operating voltage             | 110 V AC/DC                                   |
| Operating current per contact | max. 4 A                                      |
| Configuration                 | 2 contacts + bridged PE                       |
| Protection                    | IP67 inserted and tightened (EN 60529)        |
| Locking of ports              | M3/M12 × 1 mm (recommended torque 0.4/0.6 Nm) |
| General data                  |                                               |
| Temperature range             | -25+85 °C                                     |
| Commercial data               |                                               |
| country of origin             | CZ                                            |
| customs tariff number         | 85369010                                      |
| minimum order quantity        | 1                                             |