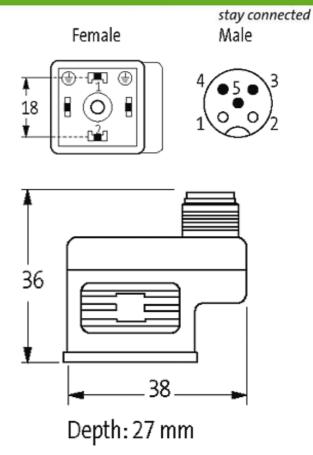

### M12 ADAPTOR ON TOP OF MSUD VALVE PLUG FORM A 18MM

Form A (18 mm) – M12, connector top entry without components 3-pole

Plastic housings with good resistance against chemicals and oils. The resistance to aggressive media should be individually tested for your application. Further details on request.

# Form

41261

| Technical Data                |                                               |
|-------------------------------|-----------------------------------------------|
| Operating voltage             | 110 V AC/DC                                   |
| Operating current per contact | max. 4 A                                      |
| Configuration                 | 2 contacts + bridged PE                       |
| Protection                    | IP67 inserted and tightened (EN 60529)        |
| Locking of ports              | M3/M12 × 1 mm (recommended torque 0.4/0.6 Nm) |
| General data                  |                                               |
| Temperature range             | -25+85 °C                                     |
| Commercial data               |                                               |
| country of origin             | CZ                                            |
| customs tariff number         | 85369010                                      |
| minimum order quantity        | 1                                             |