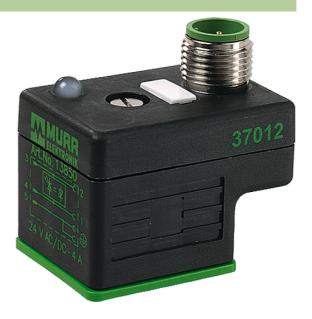

### M12 ADAPTOR ON TOP OF MSUD VALVE PLUG FORM A 18MM

Form A (18 mm) – M12, connector top entry without components 3-pole

Plastic housings with good resistance against chemicals and oils. The resistance to aggressive media should be individually tested for your application. Further details on request.

#### Illustration

Product may differ from Image