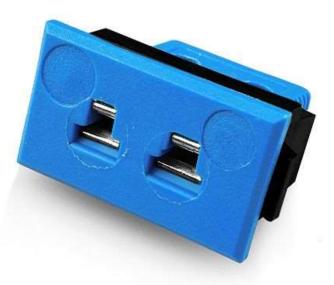

## Miniature Rectangular Fascia Socket Thermocouple Connector JM-K-FF Type K JIS

Labfacility are the UK's leading manufacturer of Temperature Sensors, Thermocouple Connectors and associated Temperature Instrumentation and stockists of Thermocouple Cables. The Company has been trading since 1971 and is ISO 9001 accredited.

## **Specifications**

| General Description | All fascia mounting sockets are polarised by means of unequally sized pins |  |  |
|---------------------|----------------------------------------------------------------------------|--|--|
| Thermocouple Type   | KJIS                                                                       |  |  |
| Connector Type      | Fascia mounting socket                                                     |  |  |
| Connector Size      | Miniature                                                                  |  |  |
| Colour              | Blue                                                                       |  |  |
| Max. Temperature    | 120°C                                                                      |  |  |
| +Positive Contact   | Nickel Chromium                                                            |  |  |
| -Negative Contact   | Nickel Alloy                                                               |  |  |
| Standards Met       | BS EN 50212:1997. RoHS                                                     |  |  |