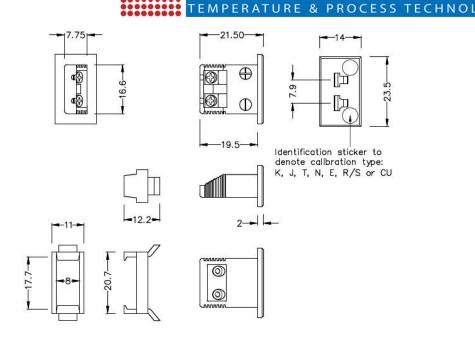

## Datasheet

Miniature Fascia Socket (with nylon mounting clip)

(dimensions in mm)