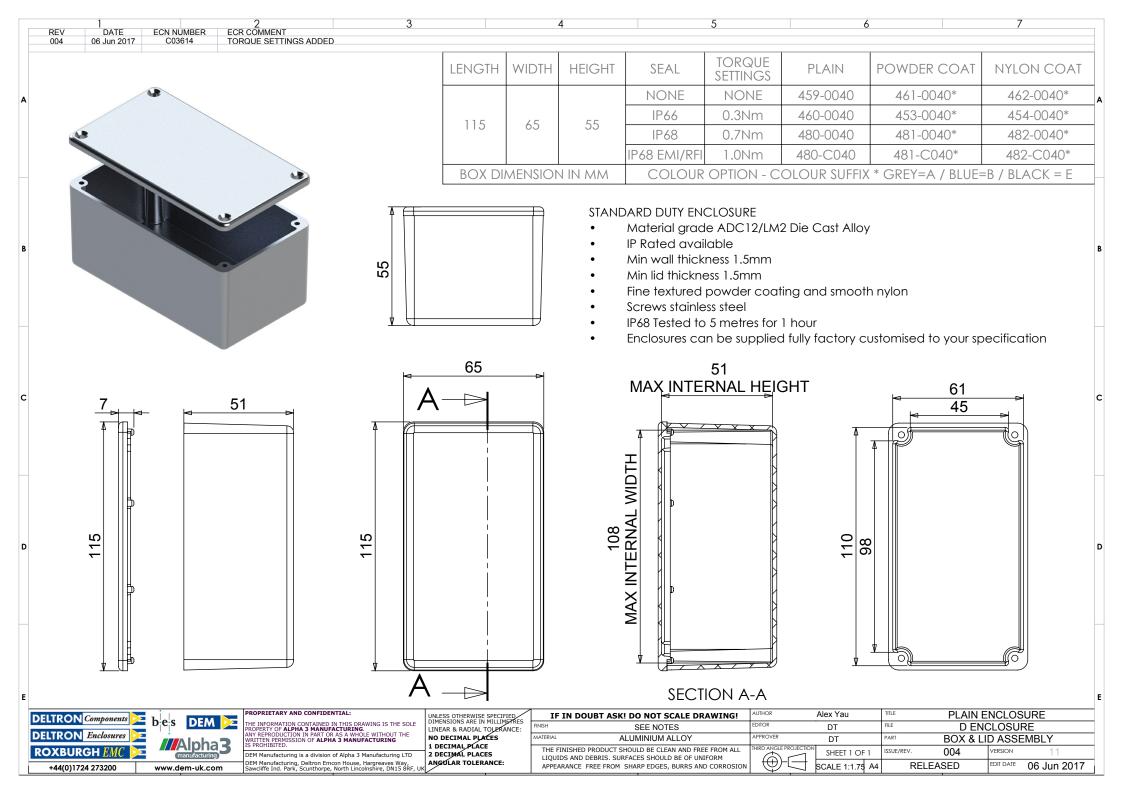

# **Available Dimensions (mm):**

| 90 x 36 x 30*   | 115 x 64 x 30*            |
|-----------------|---------------------------|
| 115 x 90 x 55*  | 115 x 65 x 55*            |
| 172 x 121 x 55* | 172 x 121 x 106*          |
| 223 x 147 x 55* | 223 x 147 x 106           |
| 275 x 176 x 65  | 141 x 102 x 76            |
| 166 x 128 x 76  | 121 x 101 x 35*           |
| 251 x 251 x 99  | 81 x 56 x 25              |
| 61 x 56 x 30    | *= Available with Flanges |

Finishes: Plain Aluminium, Powder or Nylon coat.

Coating Colours: Grey, Blue or Black.

Or choose to have your enclosure customised for bespoke finishes and colours.

Deltron Emcon House, Hargreaves Way, Sawcliffe Industrial Park, Scunthorpe, DN15 8RF.