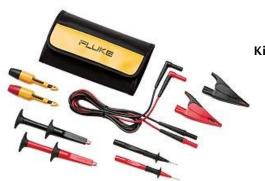

#### Kit contains:

- TP81 Insulation Piercing Clip Set
- TL224 Suregrip™ Silicone Test Lead Set
- TP220 Suregrip™ Test Probe Set
- AC220 Suregrip™ Alligator Clip Set
- AC285 Suregrip™ Large Jaw Alligator Clip Set
- Soft Case

## **Product Description:**

Complete set of test and measurement accessories designed especially for automotive specialists. Use the sharp stainless steel probes to contact the wire conductor or pinpoint tests on a circuit or relay, and the large jaw alligator clips to get a good ground on the engine or to connect to the battery terminals. An extra long set of alligator clips easily grip to the alternator BAT terminal or the S terminals. The set comes with silicone test leads and a case to keep it organized.