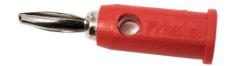

## BU-P1809-X

(Pin Jack to Banana Plug)

- An adapter that coverts a standard 4mm banana plug to a 0.08" diameter pin jack.
- Overall length of 1.55" and banana length of .56"
- Material:
  - o Upper Connector: Pin Jack
    - Spring Beryllium Copper
    - Finish Gold Plated Nickel
    - Insulator ABS molded to pin jack and banana plug body
  - o Lower Connector: Standard Banana Plug
    - Spring Beryllium Copper
    - Plug Body Brass
    - Finish Nickel Plated
- Rating:
  - $\circ$  Hands free testing at 2,500 VDC
  - Current 5 Amps
- Color: The "\*" in the model number indicates color.
  - Available colors are: -0 Black, -2 Red
- RoHS Compliant