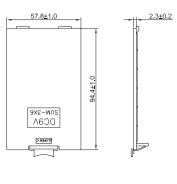

# Enclosed AA Battery Holder with Clip-on LID, Wire Leads



## RoHS Compliant



#### **Specifications**

Holder Material : ABS Resin, Black colour

Spring Material : 0.7mm Spring steel, Nickel-plated

Rivet Material : Brass, Nickel-plated

Wire : UL1007 AWG 26, Black and Red: 150mm ±5mm,

Strip and Tin: 5mm ±1mm

#### **Diagram**







Dimensions: Millimetres

### **Part Number Table**

| Description                                        | Part Number |
|----------------------------------------------------|-------------|
| Enclosed Battery Holder, 6 × AA, Panel, Wire Leads | MP000383    |

Important Notice: This data sheet and its contents (the "Information") belong to the members of the AVNET group of companies (the "Group") or are licensed to it. No licence is granted for the use of it other than for information purposes in connection with the products to which it relates. No licence of any intellectual property rights is granted. The Information is subject to change without notice and replaces all data sheets previously supplied. The Information supplied is believed to be accurate but the Group assumes no respons