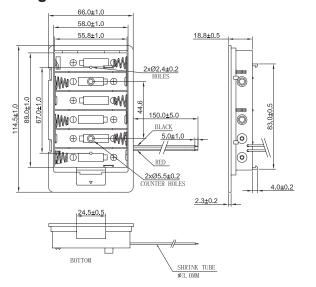

#### **Diagram**

Dimensions: Millimetres

#### **Specifications**

Holder Material : ABS Resin, Black colour

Spring Material : 0.7mm Spring steel, Nickel-plated

Rivet Material : Brass, Nickel-plated

Wire : UL1007 AWG 26, Black and Red: 150mm ±5mm,