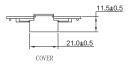

# Enclosed AA Battery Holder with Clip-on LID, Wire Leads



## RoHS Compliant



#### **Specifications**

Holder Material : ABS Resin, Black colour

Spring Material : 0.7mm Spring steel, Nickel-plated

Rivet Material : Brass, Nickel-plated

Wire : UL1007 AWG 26, Black and Red: 150mm ±5mm,

Strip and Tin: 5mm ±1mm

#### **Diagram**







Dimensions: Millimetres

### **Part Number Table**

| Description                                        | Part Number |
|----------------------------------------------------|-------------|
| Enclosed Battery Holder, 6 × AA, Panel, Wire Leads | MP000383    |

Important Notice: This data sheet and its contents (the "Information") belong to the members of the AVNET group of companies (the "Group") or are licensed to it. No licence is granted for the use of it other than for information purposes in connection with the products to which it relates. No licence of any intellectual property rights is granted. The Information is subject to change without notice and replaces all data sheets previously supplied. The Information supplied is believed to be accurate but the Group assumes no responsib