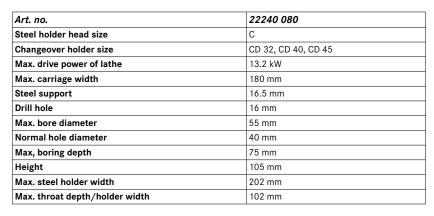

# Quick-change steel tool holder

### Application:

For holding change tool holders. The selection of the Multifix quick-change steel tool holder and change tool holder depends on the drive output, the tool carriage width and lathe chisel height.