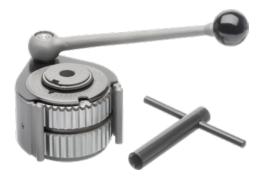

# Quick-change steel tool holder

### Application:

For holding change tool holders. The selection of the Multifix quick-change steel tool holder and change tool holder depends on the drive output, the tool carriage width and lathe chisel height.