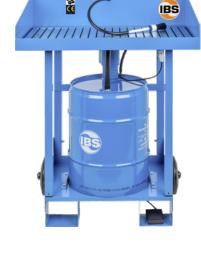

### Version:

- device can be moved on wheels like a sack truck
- connection of a 50-l cleaning agent drum by means of a head tap connection
- including cleaner
- GS-tested in this combination

### Advantage:

- Portable and manoeuvrable
- the leverage of a sack truck makes it user-friendly and easy to operate

part cleaning device, pump, brush and cleaner.

| Art. no.               | 50058 036     |
|------------------------|---------------|
| Width                  | 800 mm        |
| Height                 | 1020 mm       |
| Working height         | 920 mm        |
| Working surface width  | 790 mm        |
| Working surface depth  | 490 mm        |
| Load-carrying capacity | 100 kg        |
| Suitable for container | 50 litres     |
| Container connection   | Top plug      |
| Operating voltage      | 230 V/AC/DC   |
| Colour                 | Blue          |
| Design                 | With Purgasol |