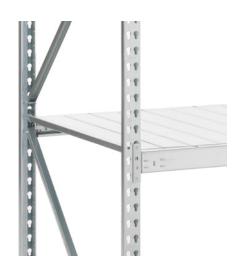

#### Application:

Extra shelf for wide-bay shelves  $\text{MINI-RACK}^{\circledast}.$ 

### Execution:

- Frame and bracing surface in Sendzimir galvanised
- Shelf with steel panel
- Adjustable in increments of 50 mm