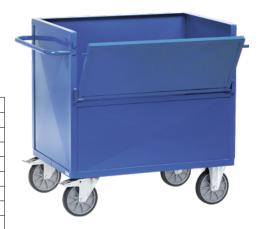

## Box trolley made of beaded sheet steel Load-bearing capacity 600 kg

## Execution:

- Steel tube/profile steel welded
- Walls made of beaded sheet steel,
- welded in, powder-coated
- 1 longitudinal half-foldable wall

| Art. no.                 | 50268 794     |
|--------------------------|---------------|
| Brand                    | FETRA         |
| Manufacturer Part Number | 2842          |
| Load-carrying capacity   | 600 kg        |
| Loading surface size     | 1000 x 700 mm |
| Height                   | 1069 mm       |
| Total stop optional      | Yes           |
| Wheel width              | 40 mm         |
| Wheel diameter           | 200 mm        |
| Material of wheel        | TPE           |
| Gross Weight             | 83.000 kg     |
| Product Group            | 5AB           |