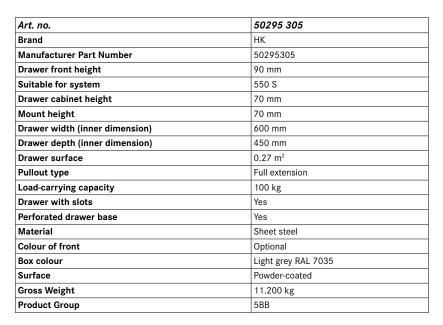

## Fully extending drawer for HK cabinet/shelving system 550

Depth 450 mm

## Application:

For individual configuration of the HK cabinet housing/tool shelves. The drawers can be installed in the housing in any sequence, but the sum of the front heights must be equal to the useful height of the housing.

## **Execution:**

- Made of sheet steel with a reinforced, perforated bottom (25 mm hole grid)
- Run on Delrin rollers in rails which are suspended in the housing with plug caps
- Inner sides slotted all around, for attaching and fixing insert material such as compartment rails and dividers
- Equipped with aluminium handle strip, paper and cellon strips and lateral cover caps
- SOFT-CLOSE-AUTOMATIC for smooth and silent drawer closing, see no. 50392 005.