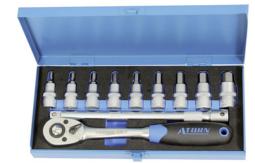

Screwdriver set, 11 pieces For hexagon socket screws, 1/2" square drive 12.5 DIN 3120

## Application

Selection of various screwdriver bits for hexagon socket screws and operating tools with  $1/2^{\prime\prime}$  square drive

## Version

- Chrome-vanadium steel
- Short version
- With reversible lever and 1/2" extension

## Delivery

In metal case with soft foam inlay

| Art. No.                                      | 58682 310                                   |
|-----------------------------------------------|---------------------------------------------|
| Tip type                                      | Hexagon                                     |
| Drive                                         | 1/2 inch                                    |
| Number of pieces in assortment/set            | 11 PCS                                      |
| Sockets with socket hexagon-head tip provided | 5 mm, 6 mm, 7 mm, 8 mm, 9 mm, 10 mm, 12 mm, |
|                                               | 14 mm, 17 mm                                |
| Ratchets provided                             | 1/2-inch square                             |
| Extensions provided                           | 250 mm                                      |