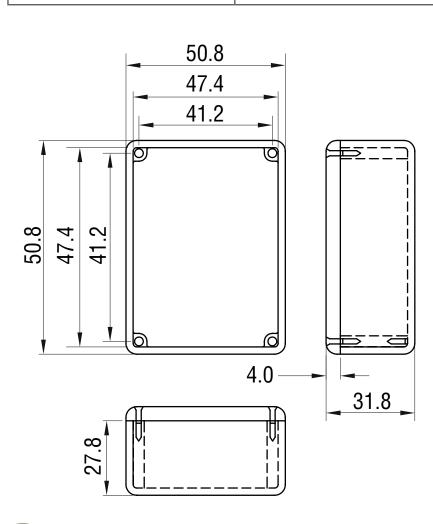

on box, electronics projects, digital switching box, etc.





## **GENERAL SPECIFICATION**

|                   | General Purpose Diecast Aluminium<br>Enclosures |
|-------------------|-------------------------------------------------|
| Internal Features | Flanged Lid                                     |



8. 8. 8.

# MATERIALS

| Material | ADC-12 Aluminium     |
|----------|----------------------|
| Finish   | Smooth               |
| Colour   | Natural              |
| Screws   | Qty 4 ⊕#6-32 x 1/2in |
| Weight   | 76g                  |



### **ENVIRONMENTAL/OPERATING SPECIFICATION**

| Operating Temperature          | 40°C to +120°C |
|--------------------------------|----------------|
| Ingress Protection (IP Rating) | At least IP40  |

**DIMENSIONS/DRAWINGS** 

Dimensions

mm





#### PART NUMBER TABLE

| Part Number | EAN           | UNSPSC   | Country of Origin |
|-------------|---------------|----------|-------------------|
| 30-4238     | 5053556001682 | 39121324 | Taiwan            |



Important Notice: This data sheet and its contents (the "Information") belong to Rapid Electronics Limited or are licensed to it. No licence is granted for the use of it other than for information purposes in connection with the products to which it relates. No licence of any intellectual property rights is granted. The Information is subject to change without notice and replaces all data sheets previously supplied. The Information supplied is believed to be accurate but Rapid Electronics Limited assumes no responsibility for its accuracy or completeness, any error in or om