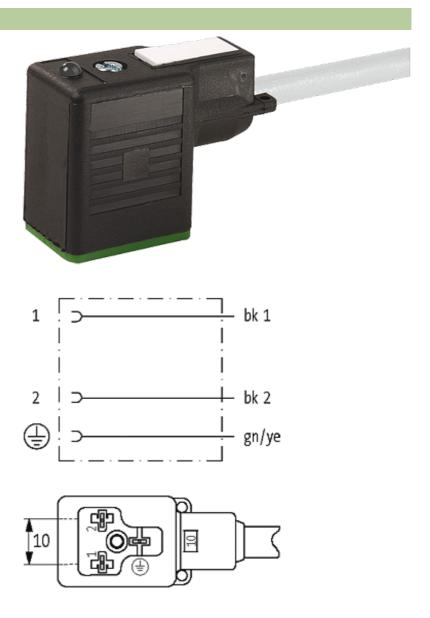

### **MSUD VALVE PLUG FORM B 10 MM**

PUR 3X0.75 GRAY, UL/CSA, drag ch 10m

Form B (10 mm) 0...230 V AC/DC, without components 0°, PE at cable outlet

Further cable lengths on request. Plastic housings with good resistance against chemicals and oils. The resistance to aggressive media should be individually tested for your application. Further details on request.

#### Illustration

stay connected

Product may differ from Image

### Form

10061

| Technical Data                |                                        |
|-------------------------------|----------------------------------------|
| Operating voltage             | max. 230 V AC/DC                       |
| Operating current per contact | max. 10 A                              |
| Locking of ports              | M3 (recommended torque 0.4 Nm)         |
| Protection                    | IP67 inserted and tightened (EN 60529) |
| Housing                       | Black plastic (gray on request)        |
| Cables                        |                                        |
| Cable number                  | 236                                    |
| No./diameter of wires         | 3 × 0.75 mm <sup>2</sup>               |
| Wire isolation                | PP (bk, num, gnye)                     |
| C-track properties            | 5 Mio.                                 |
| Torsion                       | 2 Mio. ± 180°/m                        |
| Jacket Color                  | gray                                   |
| Shore hardness outer jacket   | 90 ± 5A                                |
| Material (jacket)             | PUR (UL/CSA)                           |
| Outer diameter                | approx. 5.9 mm                         |
| Bend radius (fixed)           | 5 × outer Ø                            |
| Bend radius (moving)          | 10 × outer Ø                           |
| Temperature range (fixed)     | -40+80 °C                              |
| Temperature range (mobile)    | -25+80 °C                              |
| General data                  |                                        |
| Temperature range             | -25+85 °C, depending on cable quality  |
| Commercial data               |                                        |