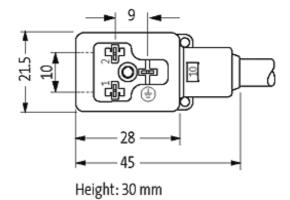

### Form

10061

| Technical Data                |                                        |
|-------------------------------|----------------------------------------|
| Operating voltage             | max. 230 V AC/DC                       |
| Operating current per contact | max. 10 A                              |
| Locking of ports              | M3 (recommended torque 0.4 Nm)         |
| Protection                    | IP67 inserted and tightened (EN 60529) |
| Housing                       | Black plastic (gray on request)        |
| Cables                        |                                        |
| Cable number                  | 236                                    |
| No./diameter of wires         | 3 × 0.75 mm <sup>2</sup>               |
| Wire isolation                | PP (bk, num, gnye)                     |
| C-track properties            | 5 Mio.                                 |
| Torsion                       | 2 Mio. ± 180°/m                        |
| Jacket Color                  | gray                                   |
| Shore hardness outer jacket   | 90 ± 5A                                |
| Material (jacket)             | PUR (UL/CSA)                           |
| Outer diameter                | approx. 5.9 mm                         |
| Bend radius (fixed)           | 5 × outer Ø                            |
| Bend radius (moving)          | 10 × outer Ø                           |
| Temperature range (fixed)     | -40+80 °C                              |
| Temperature range (mobile)    | -25+80 °C                              |
| General data                  |                                        |
| Temperature range             | -25+85 °C, depending on cable quality  |
| Commercial data               |                                        |