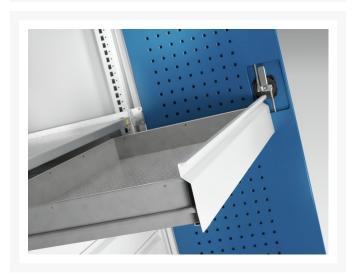

### **Additional Information**

| Description                  | cubio mini workshop cupboard. Featuring a heavy duty, reinforced steel housing with up to 1 tonne total capacity with double, perfo panel lined, reinforced high doors with a multiplex worktop / shelf, 1x perfo, 1x louvre backpanels, and 9x 125mm drawers with 100% extension slides (75kg U.D.L.). Finished in durable powder coat paint. WxDxH: 1050x650x2000mm. |
|------------------------------|------------------------------------------------------------------------------------------------------------------------------------------------------------------------------------------------------------------------------------------------------------------------------------------------------------------------------------------------------------------------|
| Width                        | 1050                                                                                                                                                                                                                                                                                                                                                                   |
| Depth                        | 650                                                                                                                                                                                                                                                                                                                                                                    |
| Height                       | 2000                                                                                                                                                                                                                                                                                                                                                                   |
| Customs tariff number        | 94032080                                                                                                                                                                                                                                                                                                                                                               |
| Product material             | Sheet steel                                                                                                                                                                                                                                                                                                                                                            |
| Product surface              | Powder coated                                                                                                                                                                                                                                                                                                                                                          |
| Drawer type                  | Internal                                                                                                                                                                                                                                                                                                                                                               |
| Drawer height 1              | 125mm                                                                                                                                                                                                                                                                                                                                                                  |
| Drawer 1 Internal Dimensions | 925mm x 525mm x 105mm                                                                                                                                                                                                                                                                                                                                                  |
| Drawer height 2              | 125mm                                                                                                                                                                                                                                                                                                                                                                  |
| Drawer 2 Internal Dimensions | 925mm x 525mm x 105mm                                                                                                                                                                                                                                                                                                                                                  |
| Drawer height 3              | 125mm                                                                                                                                                                                                                                                                                                                                                                  |
| Drawer 3 Internal Dimensions | 925mm x 525mm x 105mm                                                                                                                                                                                                                                                                                                                                                  |
| Drawer height 4              | 125mm                                                                                                                                                                                                                                                                                                                                                                  |
| Drawer 4 Internal Dimensions | 925mm x 525mm x 105mm                                                                                                                                                                                                                                                                                                                                                  |
| Drawer height 5              | 125mm                                                                                                                                                                                                                                                                                                                                                                  |
| Drawer 5 Internal Dimensions | 925mm x 525mm x 105mm                                                                                                                                                                                                                                                                                                                                                  |
| Drawer height 6              | 125mm                                                                                                                                                                                                                                                                                                                                                                  |
| Drawer 6 Internal Dimensions | 925mm x 525mm x 105mm                                                                                                                                                                                                                                                                                                                                                  |
| Drawer height 7              | 125mm                                                                                                                                                                                                                                                                                                                                                                  |
| Drawer 7 Internal Dimensions | 925mm x 525mm x 105mm                                                                                                                                                                                                                                                                                                                                                  |
| Drawer height 8              | 125mm                                                                                                                                                                                                                                                                                                                                                                  |
|                              |                                                                                                                                                                                                                                                                                                                                                                        |

| Drawer 8 Internal Dimensions | 925mm x 525mm x 105mm |
|------------------------------|-----------------------|
| Drawer height 9              | 125mm                 |
| Drawer 9 Internal Dimensions | 925mm x 525mm x 105mm |
| Door type                    | Perfo                 |
| Door height 1                | 1900 mm               |
| Number of shelves            | 1                     |