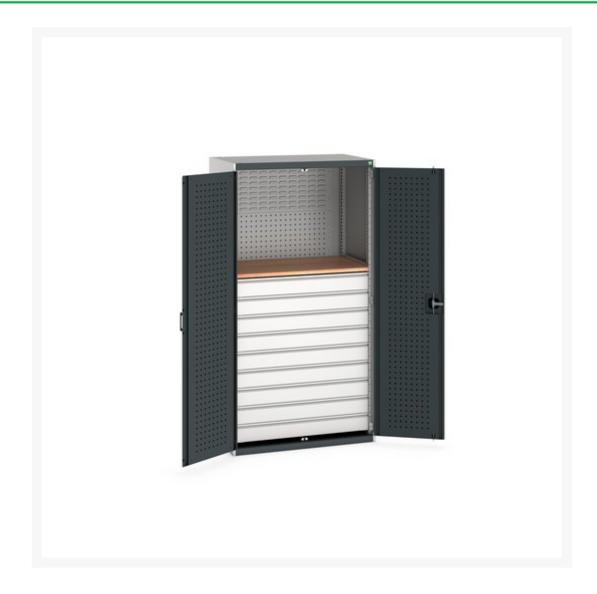

#### **Short Description**

cubio cupboard perfo doors mini workshop, 9 drawers WxDxH: 1050x650x2000mm

### **Additional Information**

| Description                  | cubio mini workshop cupboard. Featuring a heavy duty, reinforced steel housing with up to 1 tonne total capacity with double, perfo panel lined, reinforced high doors with a multiplex worktop / shelf, 1x perfo, 1x louvre backpanels, and 9x 125mm drawers with 100% extension slides (75kg U.D.L.). Finished in durable powder coat paint. WxDxH: 1050x650x2000mm. |
|------------------------------|------------------------------------------------------------------------------------------------------------------------------------------------------------------------------------------------------------------------------------------------------------------------------------------------------------------------------------------------------------------------|
| Width                        | 1050                                                                                                                                                                                                                                                                                                                                                                   |
| Depth                        | 650                                                                                                                                                                                                                                                                                                                                                                    |
| Height                       | 2000                                                                                                                                                                                                                                                                                                                                                                   |
| Customs tariff number        | 94032080                                                                                                                                                                                                                                                                                                                                                               |
| Product material             | Sheet steel                                                                                                                                                                                                                                                                                                                                                            |
| Product surface              | Powder coated                                                                                                                                                                                                                                                                                                                                                          |
| Drawer type                  | Internal                                                                                                                                                                                                                                                                                                                                                               |
| Drawer height 1              | 125mm                                                                                                                                                                                                                                                                                                                                                                  |
| Drawer 1 Internal Dimensions | 925mm x 525mm x 105mm                                                                                                                                                                                                                                                                                                                                                  |
| Drawer height 2              | 125mm                                                                                                                                                                                                                                                                                                                                                                  |
| Drawer 2 Internal Dimensions | 925mm x 525mm x 105mm                                                                                                                                                                                                                                                                                                                                                  |
| Drawer height 3              | 125mm                                                                                                                                                                                                                                                                                                                                                                  |
| Drawer 3 Internal Dimensions | 925mm x 525mm x 105mm                                                                                                                                                                                                                                                                                                                                                  |
| Drawer height 4              | 125mm                                                                                                                                                                                                                                                                                                                                                                  |
| Drawer 4 Internal Dimensions | 925mm x 525mm x 105mm                                                                                                                                                                                                                                                                                                                                                  |
| Drawer height 5              | 125mm                                                                                                                                                                                                                                                                                                                                                                  |
| Drawer 5 Internal Dimensions | 925mm x 525mm x 105mm                                                                                                                                                                                                                                                                                                                                                  |
| Drawer height 6              | 125mm                                                                                                                                                                                                                                                                                                                                                                  |
| Drawer 6 Internal Dimensions | 925mm x 525mm x 105mm                                                                                                                                                                                                                                                                                                                                                  |
| Drawer height 7              | 125mm                                                                                                                                                                                                                                                                                                                                                                  |
| Drawer 7 Internal Dimensions | 925mm x 525mm x 105mm                                                                                                                                                                                                                                                                                                                                                  |
| Drawer height 8              | 125mm                                                                                                                                                                                                                                                                                                                                                                  |
|                              |                                                                                                                                                                                                                                                                                                                                                                        |