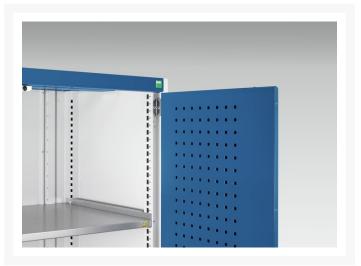

### **Additional Information**

| Description                  | cubio mini workshop cupboard. Featuring a heavy duty, reinforced steel housing with up to 1 tonne total capacity with double, perfo panel lined, reinforced high doors with a multiplex worktop / shelf, 1x perfo, 1x louvre backpanels, and 9x 125mm drawers with 100% extension slides (75kg U.D.L.). Finished in durable powder coat paint. WxDxH: 1050x650x2000mm. |
|------------------------------|------------------------------------------------------------------------------------------------------------------------------------------------------------------------------------------------------------------------------------------------------------------------------------------------------------------------------------------------------------------------|
| Width                        | 1050                                                                                                                                                                                                                                                                                                                                                                   |
| Depth                        | 650                                                                                                                                                                                                                                                                                                                                                                    |
| Height                       | 2000                                                                                                                                                                                                                                                                                                                                                                   |
| Customs tariff number        | 94032080                                                                                                                                                                                                                                                                                                                                                               |
| Product material             | Sheet steel                                                                                                                                                                                                                                                                                                                                                            |
| Product surface              | Powder coated                                                                                                                                                                                                                                                                                                                                                          |
| Drawer type                  | Internal                                                                                                                                                                                                                                                                                                                                                               |
| Drawer height 1              | 125mm                                                                                                                                                                                                                                                                                                                                                                  |
| Drawer 1 Internal Dimensions | 925mm x 525mm x 105mm                                                                                                                                                                                                                                                                                                                                                  |
| Drawer height 2              | 125mm                                                                                                                                                                                                                                                                                                                                                                  |
| Drawer 2 Internal Dimensions | 925mm x 525mm x 105mm                                                                                                                                                                                                                                                                                                                                                  |
| Drawer height 3              | 125mm                                                                                                                                                                                                                                                                                                                                                                  |
| Drawer 3 Internal Dimensions | 925mm x 525mm x 105mm                                                                                                                                                                                                                                                                                                                                                  |
| Drawer height 4              | 125mm                                                                                                                                                                                                                                                                                                                                                                  |
| Drawer 4 Internal Dimensions | 925mm x 525mm x 105mm                                                                                                                                                                                                                                                                                                                                                  |
| Drawer height 5              | 125mm                                                                                                                                                                                                                                                                                                                                                                  |
| Drawer 5 Internal Dimensions | 925mm x 525mm x 105mm                                                                                                                                                                                                                                                                                                                                                  |
| Drawer height 6              | 125mm                                                                                                                                                                                                                                                                                                                                                                  |
| Drawer 6 Internal Dimensions | 925mm x 525mm x 105mm                                                                                                                                                                                                                                                                                                                                                  |
| Drawer height 7              | 125mm                                                                                                                                                                                                                                                                                                                                                                  |
| Drawer 7 Internal Dimensions | 925mm x 525mm x 105mm                                                                                                                                                                                                                                                                                                                                                  |
| Drawer height 8              | 125mm                                                                                                                                                                                                                                                                                                                                                                  |
|                              |                                                                                                                                                                                                                                                                                                                                                                        |

| Drawer 8 Internal Dimensions | 925mm x 525mm x 105mm |
|------------------------------|-----------------------|
| Drawer height 9              | 125mm                 |
| Drawer 9 Internal Dimensions | 925mm x 525mm x 105mm |
| Door type                    | Perfo                 |
| Door height 1                | 1900 mm               |
| Number of shelves            | 1                     |