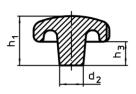

## Handle

· Light metal Al, polished

Drawing

picture 1

picture 2

picture 3

picture 5

# Order information

| Dimensions                                           |                |                      |                |                        | The second se | Art. No.   |
|------------------------------------------------------|----------------|----------------------|----------------|------------------------|-----------------------------------------------------------------------------------------------------------------|------------|
| d <sub>1</sub>                                       | d <sub>2</sub> | d <sub>3</sub><br>H7 | h <sub>2</sub> | t <sub>1</sub><br>min. | -                                                                                                               |            |
| [mm]                                                 |                |                      |                |                        | [g]                                                                                                             |            |
| with smooth blind hole, form C – picture 3, polished |                |                      |                |                        |                                                                                                                 |            |
| 63                                                   | 20             | 12                   | 40             | 22                     | 116                                                                                                             | 24660.0663 |