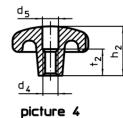

# Order information

| Dimensions                                           |                |                      |                |                        | The second se | Art. No.   |
|------------------------------------------------------|----------------|----------------------|----------------|------------------------|-----------------------------------------------------------------------------------------------------------------|------------|
| d <sub>1</sub>                                       | d <sub>2</sub> | d <sub>3</sub><br>H7 | h <sub>2</sub> | t <sub>1</sub><br>min. | -                                                                                                               |            |
| [mm]                                                 |                |                      |                |                        | [g]                                                                                                             |            |
| with smooth blind hole, form C – picture 3, polished |                |                      |                |                        |                                                                                                                 |            |
| 63                                                   | 20             | 12                   | 40             | 22                     | 116                                                                                                             | 24660.0663 |