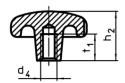

# Order information

| Dimensions                                           |                |                      |                |                        | The second se | Art. No.   |
|------------------------------------------------------|----------------|----------------------|----------------|------------------------|-----------------------------------------------------------------------------------------------------------------|------------|
| d <sub>1</sub>                                       | d <sub>2</sub> | d <sub>3</sub><br>H7 | h <sub>2</sub> | t <sub>1</sub><br>min. | -                                                                                                               |            |
| [mm]                                                 |                |                      |                |                        | [g]                                                                                                             |            |
| with smooth blind hole, form C – picture 3, polished |                |                      |                |                        |                                                                                                                 |            |
| 63                                                   | 20             | 12                   | 40             | 22                     | 116                                                                                                             | 24660.0663 |