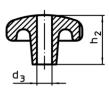

## Handle

· Light metal Al, polished

Drawing

picture 1

picture 2

picture 3

picture 5

# Order information

| Dimensions                                           |                |                      |                |                        | The second se | Art. No.   |
|------------------------------------------------------|----------------|----------------------|----------------|------------------------|-----------------------------------------------------------------------------------------------------------------|------------|
| d <sub>1</sub>                                       | d <sub>2</sub> | d <sub>3</sub><br>H7 | h <sub>2</sub> | t <sub>1</sub><br>min. | -                                                                                                               |            |
| [mm]                                                 |                |                      |                |                        | [g]                                                                                                             |            |
| with smooth blind hole, form C – picture 3, polished |                |                      |                |                        |                                                                                                                 |            |
| 63                                                   | 20             | 12                   | 40             | 22                     | 116                                                                                                             | 24660.0663 |