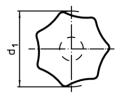

## Handle

· Light metal Al, polished

Drawing

picture 1

picture 2

picture 3

picture 5

# Order information

| Dimensions                                           |                |                      |                |                        | The second se | Art. No.   |
|------------------------------------------------------|----------------|----------------------|----------------|------------------------|-----------------------------------------------------------------------------------------------------------------|------------|
| d <sub>1</sub>                                       | d <sub>2</sub> | d <sub>3</sub><br>H7 | h <sub>2</sub> | t <sub>1</sub><br>min. | -                                                                                                               |            |
| [mm]                                                 |                |                      |                |                        | [g]                                                                                                             |            |
| with smooth blind hole, form C – picture 3, polished |                |                      |                |                        |                                                                                                                 |            |
| 63                                                   | 20             | 12                   | 40             | 22                     | 116                                                                                                             | 24660.0663 |