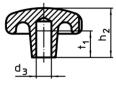

# Order information

| Dimensions                                           |                |                      |                |                        | The second se | Art. No.   |
|------------------------------------------------------|----------------|----------------------|----------------|------------------------|-----------------------------------------------------------------------------------------------------------------|------------|
| d <sub>1</sub>                                       | d <sub>2</sub> | d <sub>3</sub><br>H7 | h <sub>2</sub> | t <sub>1</sub><br>min. | -                                                                                                               |            |
| [mm]                                                 |                |                      |                |                        | [g]                                                                                                             |            |
| with smooth blind hole, form C – picture 3, polished |                |                      |                |                        |                                                                                                                 |            |
| 63                                                   | 20             | 12                   | 40             | 22                     | 116                                                                                                             | 24660.0663 |