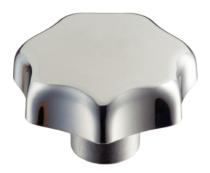

## Handle

· Light metal Al, polished

Drawing

picture 1

picture 2

picture 3

picture 5