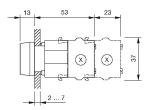

### **Dimensions**

X = Screw terminal

#### **Mounting cut-outs**

PIT = Push-in terminal