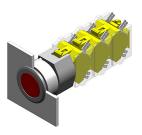

#### 704.632.1 - Pushbutton actuator round

Attention: The preview is based on a sample product. This can differ from your current configuration.

Mounting

Front

Front dimension Ø 29 mm Front shape round

Other Attributes

Weight 0,009 kg

Operating-/Indication part

Lens illumination illuminative

**IP-Rating** 

Front protection IP65

**Actuator** 

Housing material Plastic Housing colour grey Switching action Maintained

3

Switching element

max. number of switching

elements

**Function** 

Pushbutton