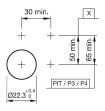

#### **Mounting cut-outs**

PIT = Push-in terminal

#### **Additional information**

Max. 3 switching elements can be clipped on