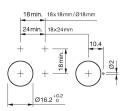

.

#### Mounting Mounting cut-out Ø 16 mm Design raised Front Front shape round Front dimension Ø 18 mm Front bezel colour black Front bezel material Plastic **Other Attributes** Weight 0.007 kg **Operating-/Indication part** Lens illumination illuminative **IP-Rating** Front protection IP40 **Connection Method** Terminal Universal 2.0 x 0.5 mm

Actuator Switching action Housing colour Housing material

## Switching element

Switching system Contacts Switching voltage Switching current Contact material

Low-level element 1 NC + 1 NO 42 V AC/DC

Momentary

black

Plastic

Function

Illuminated pushbutton





## EAO – Your Expert Partner for Human Machine Interfaces

## 31-433.036 - Illuminated pushbutton actuator

## Dimensions



H = Universal terminal 2.0 x 0.5 mm

## Mounting cut-outs



## Wiring diagram



## **Component layout**



### Legend

Contacts: NC = Normally closed, NO = Normally open Switching action: B = Momentary