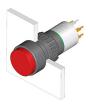

## 31-433.036 - Illuminated pushbutton actuator

## 31-433.036 - Illuminated pushbutton actuator

Attention: The preview is based on a sample product. This can differ from your current configuration.

#### Mounting Mounting cut-out Ø 16 mm Design raised Front Front shape round Front dimension Ø 18 mm Front bezel colour black Front bezel material Plastic **Other Attributes** Weight 0.007 kg **Operating-/Indication part** Lens illumination illuminative **IP-Rating** Front protection IP40 **Connection Method** Terminal Universal 2.0 x 0.5 mm