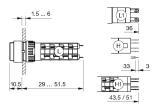

mple product. This can differ from your current configuration.

#### Mounting Mounting cut-out Ø 16 mm Design raised Front Front shape round Front dimension Ø 18 mm Front bezel colour black Front bezel material Plastic **Other Attributes** Weight 0.007 kg **Operating-/Indication part** Lens illumination illuminative **IP-Rating** Front protection IP40 **Connection Method** Terminal Universal 2.0 x 0.5 mm

Actuator Switching action Housing colour Housing material

## Switching element

Switching system Contacts Switching voltage Switching current Contact material

Low-level element 1 NC + 1 NO 42 V AC/DC

Momentary

black

Plastic

Function

Illuminated pushbutton





## EAO – Your Expert Partner for Human Machine Interfaces

## 31-433.036 - Illuminated pushbutton actuator

## Dimensions



H = Universal terminal 2.0 x 0.5 mm

## Mounting cut-outs



## Wiring diagram



## **Component layout**



### Legend

Contacts: NC = Normally closed, NO = Normally open Switching action: B = Momentary