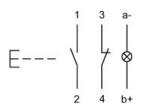

## Wiring diagram

### Legend

Contacts: NC = Normally closed, NO = Normally open Switching action: B = Momentary