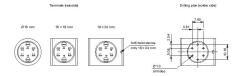

raised Front Front shape round Front dimension Ø 18 mm Front bezel colour black Front bezel material Plastic **Other Attributes** Weight 0.007 kg **Operating-/Indication part** Lens illumination illuminative **IP-Rating** Front protection IP40 **Connection Method** Terminal Universal 2.0 x 0.5 mm

Actuator Switching action Housing colour Housing material

## Switching element

Switching system Contacts Switching voltage Switching current Contact material

Low-level element 1 NC + 1 NO 42 V AC/DC

Momentary

black

Plastic

Function

Illuminated pushbutton





## EAO – Your Expert Partner for Human Machine Interfaces

## 31-433.036 - Illuminated pushbutton actuator

## Dimensions



H = Universal terminal 2.0 x 0.5 mm

## Mounting cut-outs



## Wiring diagram



## **Component layout**



### Legend

Contacts: NC = Normally closed, NO = Normally open Switching action: B = Momentary