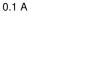

## Switching element

Switching system Contacts Switching voltage Switching current Contact material

Low-level element 1 NC + 1 NO 42 V AC/DC

Momentary

black

Plastic

Function

Illuminated pushbutton