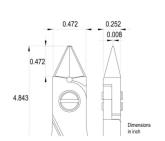

Handle material: Ergo-tek Slim - Thermoplastic Elastomer + PP compound

Picture:

**Dimensions:** OAL (A) 123.0 mm - 4.843 inch

> Width 60.0 mm - 2.362 inch Height 18.0 mm - 0.709 inch

Head

dimensions: Width (C) 12.0 mm - 0.472 inch

Thickness (D) 6.4 mm - 0.252 inchВ 12.0 mm - 0.472 inch F 0.2 mm - 0.008 inch