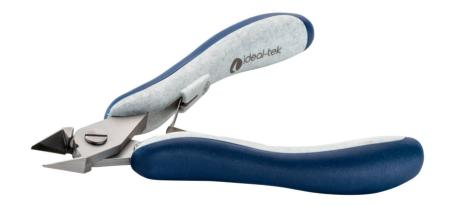

## Product Datasheet

**ES5351.CR.BG** Product code:

Product type: **High Precision Cutters** 

Made in: Switzerland

**Description:** The 5351 is a high precision cutter belonging to the large tapered cutter family. This type of

> geometry and head dimensions offer an advantage to support the cut. The flush cutting edge is suitable to perform clean cuts with some tolerances. The 5351 is equipped with an ESD Ergo-tek slim handle which allows an excellent grip, suitable to environments and to components susceptible to electrostatic discharge. The blades are hardened to 67HRC

Handle material: Ergo-tek Slim - Thermoplastic Elastomer + PP compound

Picture:

**Dimensions:** OAL (A) 123.0 mm - 4.843 inch

> Width 60.0 mm - 2.362 inch Height 18.0 mm - 0.709 inch

Head

dimensions: Width (C) 12.0 mm - 0.472 inch