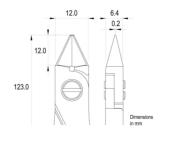

Handle material: Ergo-tek Slim - Thermoplastic Elastomer + PP compound

Picture:

**Dimensions:** OAL (A) 123.0 mm - 4.843 inch

> Width 60.0 mm - 2.362 inch Height 18.0 mm - 0.709 inch

Head

dimensions: Width (C) 12.0 mm - 0.472 inch

Thickness (D) 6.4 mm - 0.252 inchВ 12.0 mm - 0.472 inch F 0.2 mm - 0.008 inch