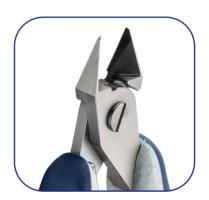

hardness.

Head description: Large, Tapered

**Cutting edges:** Flush

soft wire 0.20-1.60 mm (32-14 AWG) **Cutting capacity:** 

**Body material:** High carbon-chromium low alloy steel (100Cr6)

**Body finishing:** Sandblasted