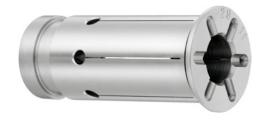

# reducing sleeves Sealed for IC

### Application:

For reducing the clamping diameter.

### Execution:

- With adjustable longitudinal stop.
- Sealed for internal coolant supply, for reducing the clamping diameter.
- Concentricity tolerance with collets is 0.003 mm.
- Suitable for all expansion chucks no. 23333, 23335 and 23350.