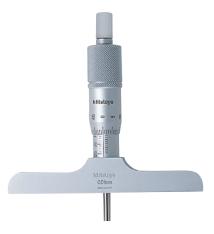

# **Depth calliper**Base, carbide inserts

### Application:

For measuring bore depths and shoulders.

#### Execution:

- Carbide inserts
- Ratchet stop ensures constant measuring force
- Locking mechanism
- 4-mm diameter gauge slides

| Art. no.                         | 32016 420 |
|----------------------------------|-----------|
| Brand                            | MITUTOYO  |
| Manufacturer Part Number         | 128-104   |
| Min./max. length measuring range | 0-25 mm   |
| Digit increment                  | 0.01 mm   |
| Measuring surface diameter       | 4 mm      |
| Bridge length                    | 101.6 mm  |
| Bridge width                     | 16 mm     |
| Measuring spindle increments     | 0.5 mm    |
| Spindle clamping                 | Yes       |
| Number of measurement needles    | 1 PCS     |
| Gross Weight                     | 0.410 kg  |
| Product Group                    | ЗМА       |