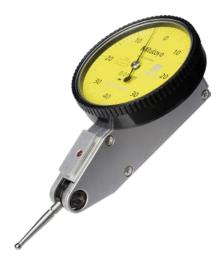

## Application:

For measuring deviations in concentricity, axial run-out, parallelism and flatness. For centring shafts, boreholes and aligning workpieces.

■ Easy reading thanks to the glare-free, flat dial face

## Delivery:

Includes clamp shank, dia. 8 mm, and box

| Art. no.                                       | 32019 068                                   |
|------------------------------------------------|---------------------------------------------|
| Brand                                          | MITUTOYO                                    |
| Manufacturer Part Number                       | 513-404-10E                                 |
| Length measuring range                         | 0.8 mm                                      |
| Scale value                                    | 0.01 mm                                     |
| Measurement force                              | 0.3 N                                       |
| Length of measuring sensor from centre of ball | 17.4 mm                                     |
| Material of measuring ball                     | Carbide                                     |
| Ball diameter                                  | 2 mm                                        |
| Diameter                                       | 40 mm                                       |
| Composition of set                             | Lever gauge probe, un. nut, clmp shnk 8 mm, |
|                                                | probe tip dia. 2 mm, carb. cntct tip        |
| Connection thread                              | M1.7                                        |
| Calibration Group                              | L                                           |
| Gross Weight                                   | 0.160 kg                                    |
| Product Group                                  | ЗМА                                         |