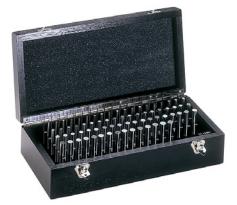

## Test pin set in wooden case

## Delivery

In wooden case

| Art. no.                            | 32488 502                        |
|-------------------------------------|----------------------------------|
| Calibration Group                   | AE                               |
| Number of pieces in assortment/set  | 100 PCS                          |
| Number of bins                      | 1                                |
| Nominal dimension of measuring pins | 6.01-7 mm, increasing by 0.01 mm |
| Tolerance class                     | 2                                |
| Material                            | Gauge steel                      |
| DIN                                 | 2269                             |