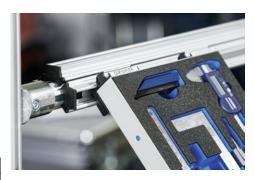

## Application:

For clipping into the CLIP-O-FLEX support rails at various angles, for mobile use and for flexible workstation design.

## Execution:

■ The two clip-on profiles are mounted on the broad side