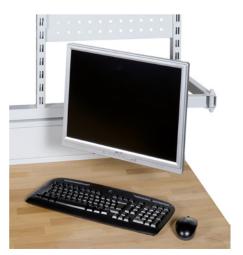

## Screen holder incl. double-hinged swivel arm For hooking onto support struts

## Application:

For hooking onto support elements, to accommodate TFT flat screens, arbitrary slanting of the screen.

## Execution:

- Made from stable rectangular steel profile
- Incl. double-hinged swivel arm

| Art. no.                 | 50239 304                                                         |
|--------------------------|-------------------------------------------------------------------|
| Brand                    | нк                                                                |
| Manufacturer Part Number | 50239304                                                          |
| Туре                     | Screen holder including double-hinged swivel arm for hooking into |
|                          | support strut                                                     |
| Material                 | Sheet steel                                                       |
| Gross Weight             | 1.000 kg                                                          |
| Product Group            | 504                                                               |