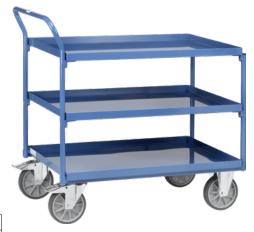

# Table trolley with 3 sheet steel load areas Welded oil-tight, total carrying capacity 400 kg

#### Execution:

- Steel tube and profile steel welded, bolted construction
- Oil-tight trays, edge 40 mm high
- 2 castors and 2 fixed castors, TPE tyres
- Hubs with grooved ball bearings
- Locking device on the castors
- High sliding handle
- Powder-coated, long-lasting surface protection, impact- and scratch-resistant

### Advantage:

Avoid the contamination of workstations and floors thanks to oil-tight welded trays

| Art. no.                 | 50268 372            |
|--------------------------|----------------------|
| Brand                    | FETRA                |
| Manufacturer Part Number | 4932                 |
| Load-carrying capacity   | 400 kg               |
| Length                   | 1136 mm              |
| Length x width x height  | 1136 x 700 x 1105 mm |
| Loading surface size     | 1000 x 700 mm        |
| Loading surface length   | 1000 mm              |
| Loading-surface width    | 700 mm               |
| Loading-surface height   | 248 mm               |
| Height                   | 1105 mm              |
| Loading-surface height 2 | 560 mm               |
| Loading-surface height 3 | 870 mm               |
| Total stop optional      | Yes                  |
| Wheel width              | 40 mm                |
| Wheel diameter           | 200 mm               |
| Material of wheel        | TPE                  |
| Gross Weight             | 64.000 kg            |
| Product Group            | 5AB                  |