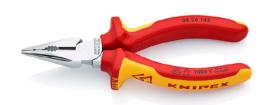

## Pointed combination pliers Dipped or 2-component grip covers

## Execution:

- Narrow head shape with tapered jaws
- Gripping surfaces with special three-point contour for securely gripping flat parts
- Easy cutting thanks to high-ratio power joint

| Art. no.                                   | 53068 420           |
|--------------------------------------------|---------------------|
| Brand                                      | KNIPEX              |
| Manufacturer Part Number                   | 08 26 145           |
| Length                                     | 145 mm              |
| Surface                                    | Chrome plated       |
| VDE certified                              | Yes                 |
| Material of handle                         | 2-component plastic |
| Max. medium wire diameter cutting capacity | 2 mm                |
| Gross Weight                               | 0.170 kg            |
| Product Group                              | 535                 |